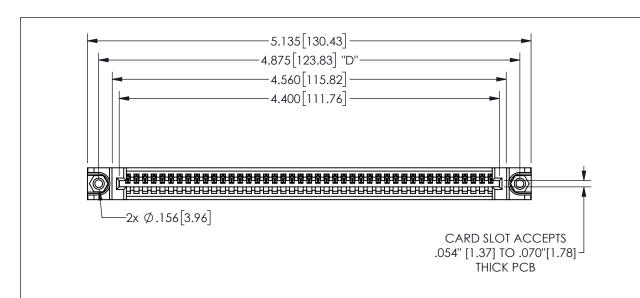

345/395 SERIES CARD EDGE CONNECTOR PART NUMBER: 345-043-541-488

YOUR CONNECTION TO QUALITY & SERVICE

**EDAC INC** TORONTO, ONTARIO CANADA

THESE DRAWINGS AND SPECIFICATIONS ARE THE PROPERTY OF EDAC INC.,AND SHALL NOT BE REPRODUCED, OR COPIED OR USED AS THE BASIS FOR THE MANUFACTURE OR SALE OF APPARATUS WITHOUT WRITTEN PERMISSION.

| ACAD REFERENCE NO.  |     | 345-ENG-MASTER   |      |
|---------------------|-----|------------------|------|
| DRAWN: R.STA.MONICA |     | DATE:MAY.16/2017 |      |
| CHECKED:            |     | DATE:            |      |
| SCALE:              | NTS | SHEET            | OF 2 |
| DRAWING NUME        |     | ISSUE            |      |
| 345-ENC             |     | 1                |      |
|                     |     |                  |      |