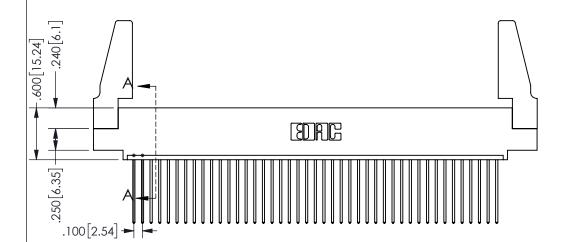

THIS IS A C.A.D. GENERATED DRAWING DO NOT MAKE MANUAL REVISIONS TO MASTER.

ORIGINAL

1

.160 4.06 .330[8.38] POINT OF CARD SLOT CONTACT .370 9.4

<u>Contact Dimensions:</u>
541-Wire Wrap .025 Sq.(0.64 Sq.) - Tail LG=.750(19.05)
.100 (2.54) Contact Spacing x .200 (5.08) Row Spacing

SECTION A-A

ISSUE NUMBER ORIGINAL

1

**Contact Code 558** 

Contact Code 559

**Contact Code 560** 

INSULATOR MATERIAL: THERMOPLASTIC POLYESTER, UL 94V-0 DAP MATERIAL AVAILABLE UPON REQUEST

CONTACT MATERIAL; COPPER ALLOY

CONTACT PLATING: GOLD ON THE MATING AREA, TIN PLATING ON THE CONTACT TAILS, NICKEL UNDERPLATE

## 345/395 SERIES CARD EDGE CONNECTOR CONTACT CODE 555,556,558,559,560 DIMENSIONS

YOUR CONNECTION TO QUALITY & SERVICE

**EDAC INC** TORONTO, ONTARIO CANADA

THESE DRAWINGS AND SPECIFICATIONS ARE THE PROPERTY OF EDAC INC.,AND SHALL NOT BE REPRODUCED, OR COPIED OR USED AS THE BASIS FOR THE MANUFACTURE OR SALE OF APPARATUS WITHOUT WRITTEN PERMISSION.

|  | ACAD REFERENCE NO.  | 345-ENG-MASTER   |  |  |
|--|---------------------|------------------|--|--|
|  | DRAWN: R.STA.MONICA | DATE:MAY.16/2017 |  |  |
|  | CHECKED:            | DATE:            |  |  |
|  | SCALE: 1:1          | SHEET 2 OF 2     |  |  |
|  | DRAWING NUMBER      | ISSUE            |  |  |
|  | 345-ENG-MASTER      | 1                |  |  |