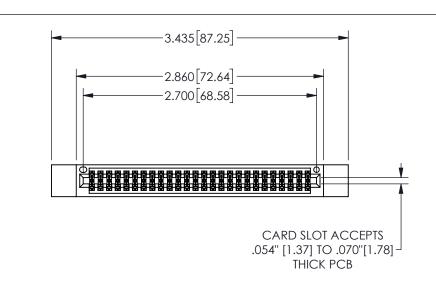

THIS IS A C.A.D. GENERATED DRAWING DO NOT MAKE MANUAL REVISIONS TO MASTER.

ISSUE NUMBER

ORIGINAL

1

.160 4.06 .330[8.38] POINT OF CARD SLOT CONTACT

-.350[8.89] .600[15.24] EDRG 0 .100[2.54]

<u>Contact Dimensions:</u>
520-P.C. Tail .030x.018(0.76x0.46) - Tail LG=.175(4.45)
.100 (2.54) Contact Spacing x .200 (5.08) Row Spacing

345/395 SERIES CARD EDGE CONNECTOR PART NUMBER: 345-052-520-212

YOUR CONNECTION TO QUALITY & SERVICE

**EDAC INC** TORONTO, ONTARIO CANADA

THESE DRAWINGS AND SPECIFICATIONS ARE THE PROPERTY OF EDAC INC.,AND SHALL NOT BE REPRODUCED, OR COPIED OR USED AS THE BASIS FOR THE MANUFACTURE OR SALE OF APPARATUS WITHOUT WRITTEN PERMISSION.