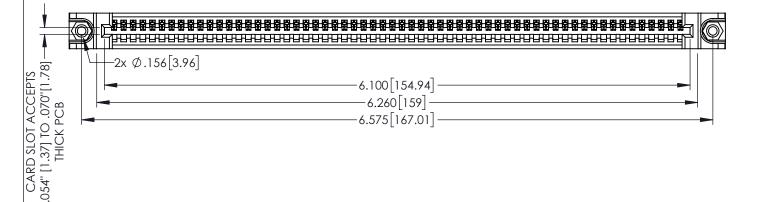

<u>Contact Dimensions:</u>
525-P.C. Tail .018 Sq.(0.46 Sq.) - Tail LG=.150(3.81)
.100 (2.54) Contact Spacing x .200 (5.08) Row Spacing

1

INSULATOR MATERIAL: THERMOPLASTIC PBT BLACK, UL 94V-0

CONTACT MATERIAL; COPPER TIN ALLOY CONTACT PLATING: GOLD ON THE MATING AREA, TIN PLATING ON THE CONTACT TAILS, NICKEL UNDERPLATE

345/395 SERIES CARD EDGE CONNECTOR PART NUMBER: 345-060-525-688

YOUR CONNECTION TO QUALITY & SERVICE

| ACAD REFERENCE NO. 345-ENG-MASTER |                 |           |  |
|-----------------------------------|-----------------|-----------|--|
| DRAWN: R.STA.MONICA               | DATE: <b>MA</b> | Y.16/2017 |  |
| CHECKED:                          | DATE:           |           |  |
| SCALE: 1:1                        | SHEET 1         | OF 2      |  |
| DRAWING NUMBER                    |                 | ISSUE     |  |
| 345-ENG-MASTER                    |                 | 1         |  |