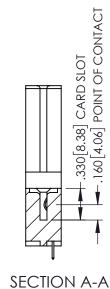

<u>Contact Dimensions:</u>
525-P.C. Tail .018 Sq.(0.46 Sq.) - Tail LG=.150(3.81)
.100 (2.54) Contact Spacing x .200 (5.08) Row Spacing

1

INSULATOR MATERIAL: THERMOPLASTIC PBT BLACK, UL 94V-0

CONTACT MATERIAL; COPPER TIN ALLOY CONTACT PLATING: GOLD ON THE MATING AREA, TIN PLATING ON THE CONTACT TAILS, NICKEL UNDERPLATE

345/395 SERIES CARD EDGE CONNECTOR PART NUMBER: 345-060-525-688

YOUR CONNECTION TO QUALITY & SERVICE

| ACAD REFERENCE NO. 345-ENG-MASTER |                 |           |  |
|-----------------------------------|-----------------|-----------|--|
| DRAWN: R.STA.MONICA               | DATE: <b>MA</b> | Y.16/2017 |  |
| CHECKED:                          | DATE:           |           |  |
| SCALE: 1:1                        | SHEET 1         | OF 2      |  |
| DRAWING NUMBER                    |                 | ISSUE     |  |
| 345-ENG-MASTER                    |                 | 1         |  |