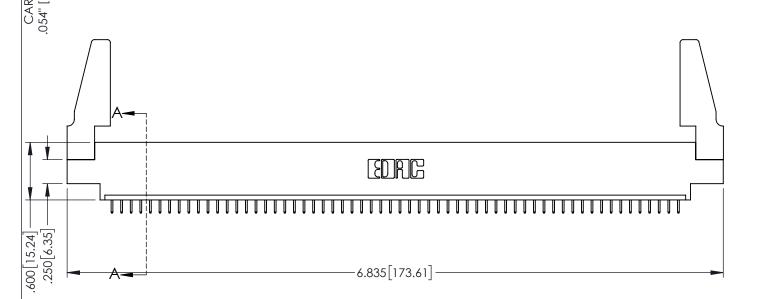

<u>Contact Dimensions:</u>
525-P.C. Tail .018 Sq.(0.46 Sq.) - Tail LG=.150(3.81)
.100 (2.54) Contact Spacing x .200 (5.08) Row Spacing

1

INSULATOR MATERIAL: THERMOPLASTIC PBT BLACK, UL 94V-0

CONTACT MATERIAL; COPPER TIN ALLOY CONTACT PLATING: GOLD ON THE MATING AREA, TIN PLATING ON THE CONTACT TAILS, NICKEL UNDERPLATE

345/395 SERIES CARD EDGE CONNECTOR PART NUMBER: 345-060-525-688

YOUR CONNECTION TO QUALITY & SERVICE

| ACAD REFERENCE NO. 345-ENG-MASTER |                 |           |  |
|-----------------------------------|-----------------|-----------|--|
| DRAWN: R.STA.MONICA               | DATE: <b>MA</b> | Y.16/2017 |  |
| CHECKED:                          | DATE:           |           |  |
| SCALE: 1:1                        | SHEET 1         | OF 2      |  |
| DRAWING NUMBER                    |                 | ISSUE     |  |
| 345-ENG-MASTER                    |                 | 1         |  |