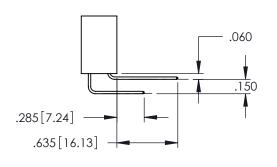

<u>Contact Dimensions:</u>
525-P.C. Tail .018 Sq.(0.46 Sq.) - Tail LG=.150(3.81)
.100 (2.54) Contact Spacing x .200 (5.08) Row Spacing

1

INSULATOR MATERIAL: THERMOPLASTIC PBT BLACK, UL 94V-0

CONTACT MATERIAL; COPPER TIN ALLOY CONTACT PLATING: GOLD ON THE MATING AREA, TIN PLATING ON THE CONTACT TAILS, NICKEL UNDERPLATE

345/395 SERIES CARD EDGE CONNECTOR PART NUMBER: 345-060-525-688

YOUR CONNECTION TO QUALITY & SERVICE

| ACAD REFERENCE NO. 345-ENG-MASTER |                 |           |  |
|-----------------------------------|-----------------|-----------|--|
| DRAWN: R.STA.MONICA               | DATE: <b>MA</b> | Y.16/2017 |  |
| CHECKED:                          | DATE:           |           |  |
| SCALE: 1:1                        | SHEET 1         | OF 2      |  |
| DRAWING NUMBER                    |                 | ISSUE     |  |
| 345-ENG-MASTER                    |                 | 1         |  |