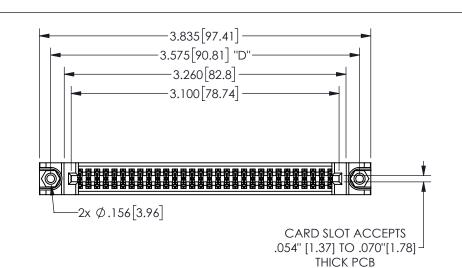

345/395 SERIES CARD EDGE CONNECTOR PART NUMBER: 345-060-541-888

YOUR CONNECTION TO QUALITY & SERVICE

**EDAC INC** TORONTO, ONTARIO CANADA

THESE DRAWINGS AND SPECIFICATIONS ARE THE PROPERTY OF EDAC INC.,AND SHALL NOT BE REPRODUCED,OR COPIED OR USED AS THE BASIS FOR THE MANUFACTURE OR SALE OF APPARATUS WITHOUT WRITTEN PERMISSION.

| ACAD REFERENCE NO. |              | 345-ENG-MASTER |           |
|--------------------|--------------|----------------|-----------|
| DRAWN:             | R.STA.MONICA | DATEMA         | Y.16/2017 |
| CHECKED:           |              | DATE:          |           |
| SCALE:             | NTS          | SHEET          | OF 2      |
| DRAWING            | NUMBER       |                | ISSUE     |
| 345-ENG-MASTER     |              |                | 1         |