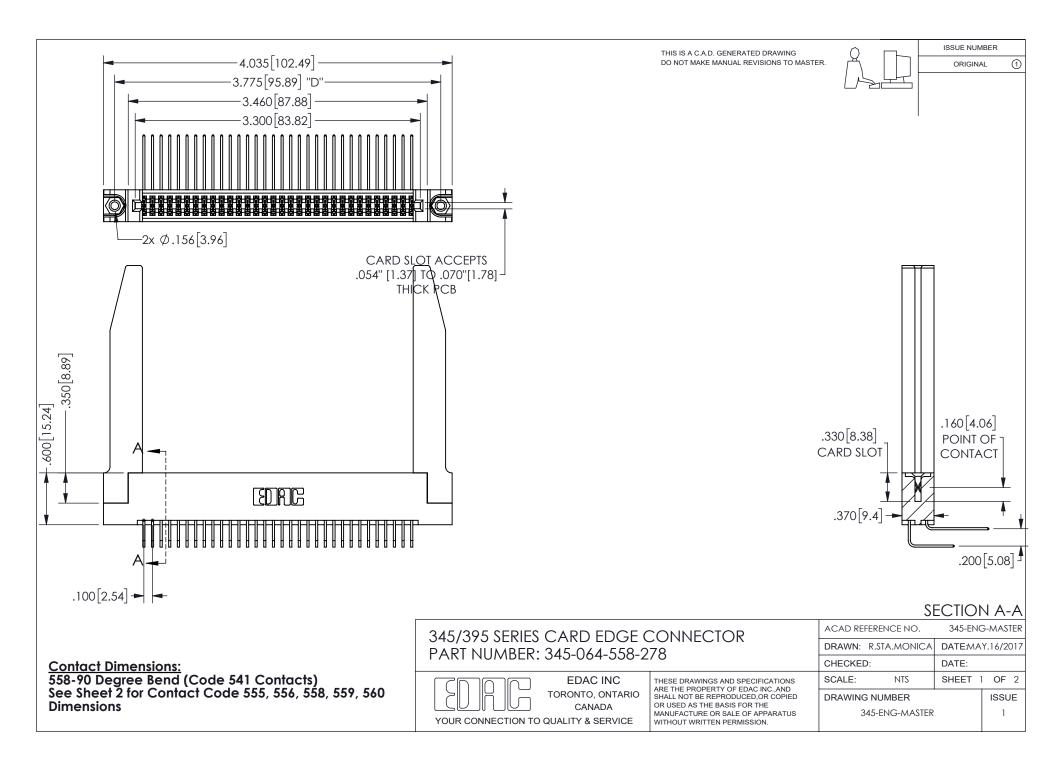

ISSUE NUMBER ORIGINAL

1









**Contact Code 558** 

Contact Code 559

Contact Code 560

INSULATOR MATERIAL: THERMOPLASTIC POLYESTER, UL 94V-0 DAP MATERIAL AVAILABLE UPON REQUEST

CONTACT MATERIAL; COPPER ALLOY

CONTACT PLATING: GOLD ON THE MATING AREA, TIN PLATING ON THE CONTACT TAILS, NICKEL UNDERPLATE

## 345/395 SERIES CARD EDGE CONNECTOR CONTACT CODE 555,556,558,559,560 DIMENSIONS

YOUR CONNECTION TO QUALITY & SERVICE

**EDAC INC** TORONTO, ONTARIO CANADA

THESE DRAWINGS AND SPECIFICATIONS ARE THE PROPERTY OF EDAC INC.,AND SHALL NOT BE REPRODUCED, OR COPIED OR USED AS THE BASIS FOR THE MANUFACTURE OR SALE OF APPARATUS WITHOUT WRITTEN PERMISSION.

| ACAD REFERENCE NO.  | 345-ENG-MASTER   |
|---------------------|------------------|
| DRAWN: R.STA.MONICA | DATE:MAY.16/2017 |
| C