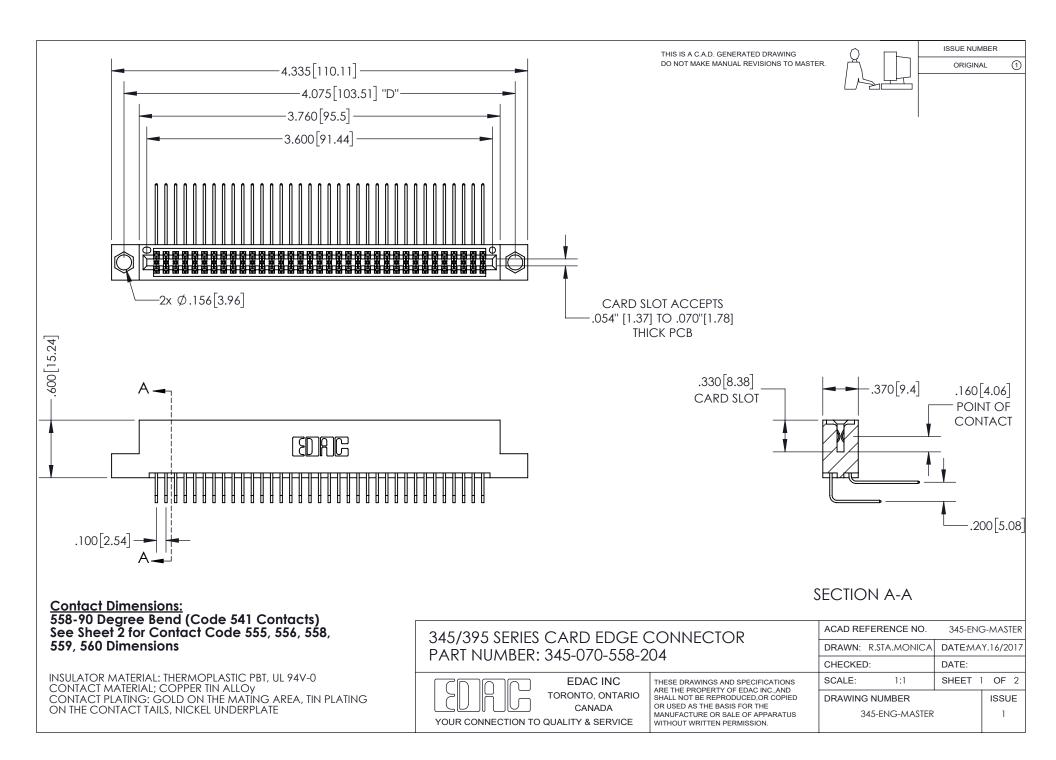

ISSUE NUMBER ORIGINAL

1

**Contact Code 558** 

**Contact Code 559** 

Contact Code 560

- INSULATOR MATERIAL: THERMOPLASTIC POLYESTER, UL 94V-0
- DAP MATERIAL AVAILABLE UPON REQUEST
- CONTACT MATERIAL; COPPER ALLOY

CONTACT PLATING: GOLD ON THE MATING AREA, TIN PLATING ON THE CONTACT TAILS, NICKEL UNDERPLATE

\*FOR ALL OTHER SPECIFICATIONS REFER TO SHEET 3\*