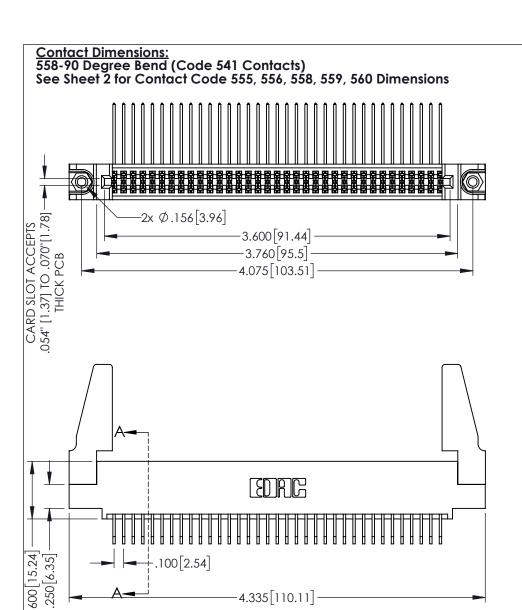

1

60[4.06] POINT OF CONTACT CARD SLOT 330 8.38 200 [5.08] SECTION A-A

345-ENG-MASTER

DATE:MAY.16/2017

345/395 SERIES CARD EDGE CONNECTOR PART NUMBER: 345-070-558-588

YOUR CONNECTION TO QUALITY & SERVICE

1:1 SHEET 1 OF 2 345-ENG-MASTER

DRAWN: R.STA.MONICA

INSULATOR MATERIAL: THERMOPLASTIC PBT BLACK, UL 94V-0 CONTACT MATERIAL; COPPER TIN ALLOY

CONTACT PLATING: GOLD ON THE MATING AREA, TIN PLATING ON THE CONTACT TAILS, NICKEL UNDERPLATE