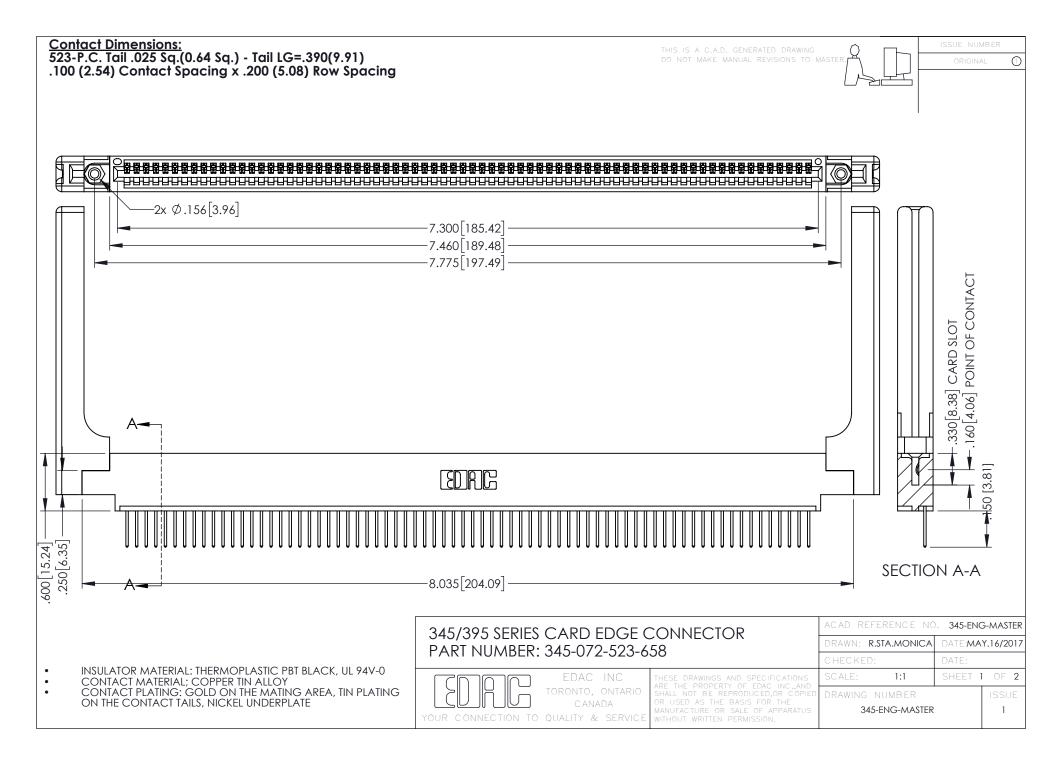

345/395 SERIES CARD EDGE CONNECTOR CONTACT CODE 555,556,558,559,560 DIMENSIONS

YOUR CONNECTION TO QUALITY & SERVICE

|    | ACAD REFERENCE NO. 345-ENG-MASTE |                  |
|----|----------------------------------|------------------|
| S  | DRAWN: R.STA.MONICA              | DATE:MAY.16/2017 |
|    | CHECKED:                         | DATE:            |
| ,  | SCALE: 1:1                       | SHEET 2 OF 2     |
| ED | DRAWING NUMBER                   | ISSUE            |

345-ENG-MASTER