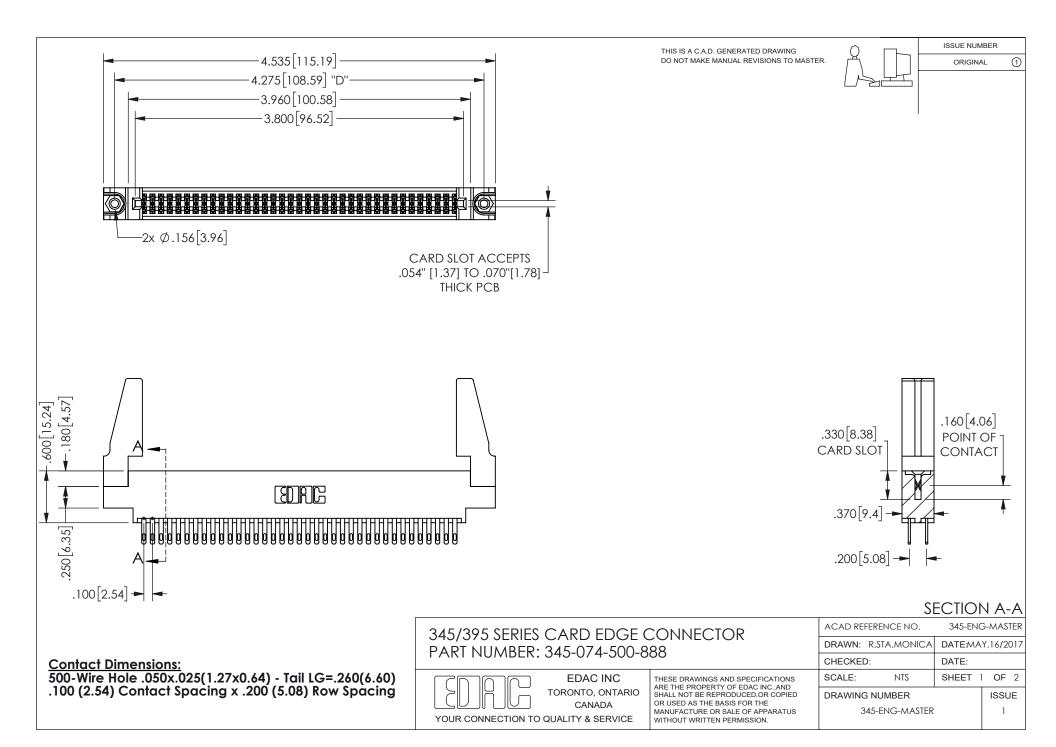

ISSUE NUMBER ORIGINAL

1

**Contact Code 558** 

Contact Code 559

Contact Code 560

INSULATOR MATERIAL: THERMOPLASTIC POLYESTER, UL 94V-0 DAP MATERIAL AVAILABLE UPON REQUEST

CONTACT MATERIAL; COPPER ALLOY

CONTACT PLATING: GOLD ON THE MATING AREA, TIN PLATING ON THE CONTACT TAILS, NICKEL UNDERPLATE

## 345/395 SERIES CARD EDGE CONNECTOR CONTACT CODE 555,556,558,559,560 DIMENSIONS

YOUR CONNECTION TO QUALITY & SERVICE

**EDAC INC** TORONTO, ONTARIO CANADA

THESE DRAWINGS AND SPECIFICATIONS ARE THE PROPERTY OF EDAC INC.,AND SHALL NOT BE REPRODUCED, OR COPIED OR USED AS THE BASIS FOR THE MANUFACTURE OR SALE OF APPARATUS WITHOUT WRITTEN PERMISSION.

| ACAD REFERENCE NO.  | 345-ENG-MASTER   |
|---------------------|------------------|
| DRAWN: R.STA.MONICA | DATE:MAY.16/2017 |
| CHECKED:            | DATE:            |
| SCALE: 1:1          | SHEET 2 OF 2     |
| DRAWING NUMBER      | ISSUE            |
| 345-ENG-MASTER      | 1                |