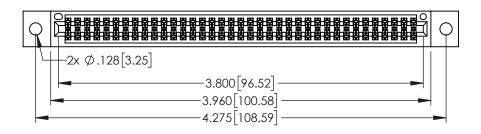

<u>Contact Dimensions:</u>
525-P.C. Tail .018 Sq.(0.46 Sq.) - Tail LG=.150(3.81)
.100 (2.54) Contact Spacing x .200 (5.08) Row Spacing

..330[8.38] CARD SLOT .160[4.06] POINT OF CONTACT **SECTION A-A** 

INSULATOR MATERIAL: THERMOPLASTIC PBT BLACK, UL 94V-0

CONTACT MATERIAL; COPPER TIN ALLOY CONTACT PLATING: GOLD ON THE MATING AREA, TIN PLATING ON THE CONTACT TAILS, NICKEL UNDERPLATE

345/395 SERIES CARD EDGE CONNECTOR PART NUMBER: 345-074-525-502