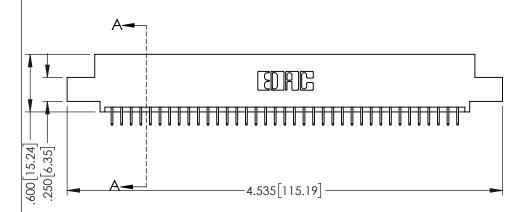

<u>Contact Dimensions:</u>
525-P.C. Tail .018 Sq.(0.46 Sq.) - Tail LG=.150(3.81)
.100 (2.54) Contact Spacing x .200 (5.08) Row Spacing

..330[8.38] CARD SLOT .160[4.06] POINT OF CONTACT **SECTION A-A** 

INSULATOR MATERIAL: THERMOPLASTIC PBT BLACK, UL 94V-0

CONTACT MATERIAL; COPPER TIN ALLOY CONTACT PLATING: GOLD ON THE MATING AREA, TIN PLATING ON THE CONTACT TAILS, NICKEL UNDERPLATE

345/395 SERIES CARD EDGE CONNECTOR PART NUMBER: 345-074-525-502