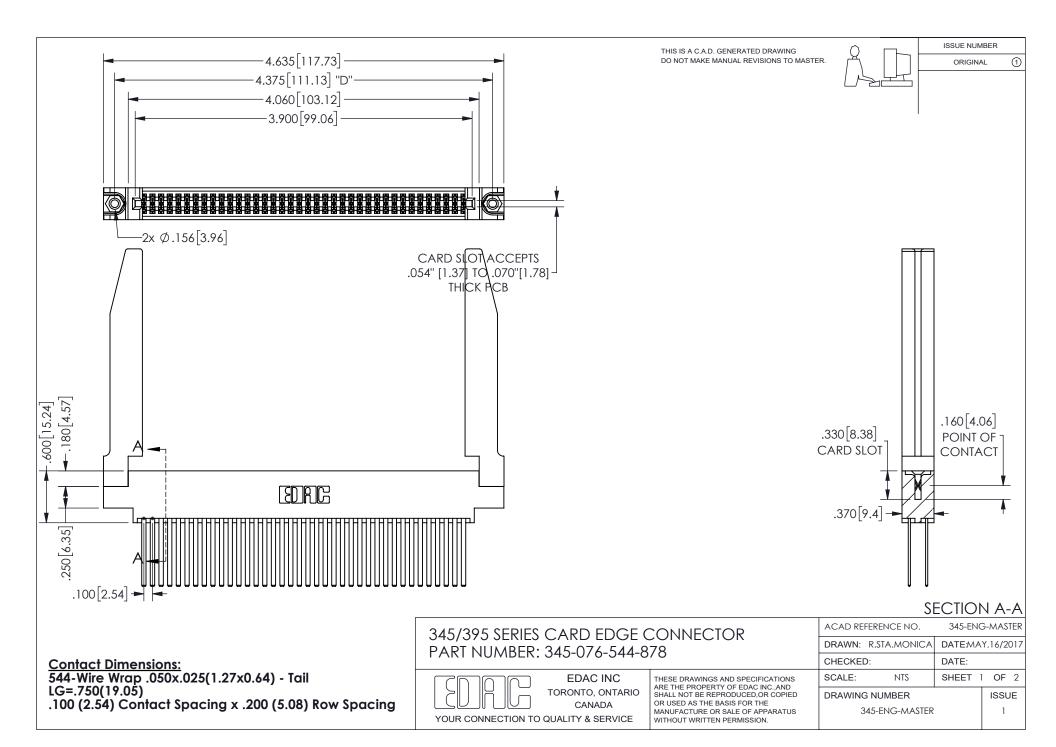

ISSUE NUMBER ORIGINAL

1









**Contact Code 558** 

Contact Code 559

Contact Code 560

INSULATOR MATERIAL: THERMOPLASTIC POLYESTER, UL 94V-0 DAP MATERIAL AVAILABLE UPON REQUEST

CONTACT MATERIAL; COPPER ALLOY

CONTACT PLATING: GOLD ON THE MATING AREA, TIN PLATING ON THE CONTACT TAILS, NICKEL UNDERPLATE

## 345/395 SERIES CARD EDGE CONNECTOR CONTACT CODE 555,556,558,559,560 DIMENSIONS

YOUR CONNECTION TO QUALITY & SERVICE

**EDAC INC** TORONTO, ONTARIO CANADA

THESE DRAWINGS AND SPECIFICATIONS ARE THE PROPERTY OF EDAC INC.,AND SHALL NOT BE REPRODUCED, OR COPIED OR USED AS THE BASIS FOR THE MANUFACTURE OR SALE OF APPARATUS WITHOUT WRITTEN PERMISSION.

| ACAD REFERENCE NO.  | 345-ENG-MASTER   |
|---------------------|------------------|
| DRAWN: R.STA.MONICA | DATE:MAY.16/2017 |
| C