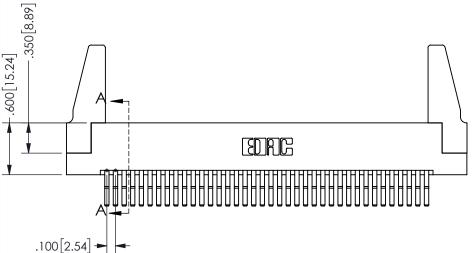

THIS IS A C.A.D. GENERATED DRAWING DO NOT MAKE MANUAL REVISIONS TO MASTER.

ISSUE NUMBER ORIGINAL 1

.160 4.06 .330[8.38] POINT OF CARD SLOT CONTACT .370 9.4

<u>Contact Dimensions:</u>
560-Extender Board Bend (Code 523 Contacts)
See Sheet 2 for Contact Code 555, 556, 558, 559, 560 **Dimensions** 

SECTION A-A

ISSUE NUMBER ORIGINAL

1

**Contact Code 558** 

Contact Code 559

**Contact Code 560** 

INSULATOR MATERIAL: THERMOPLASTIC POLYESTER, UL 94V-0 DAP MATERIAL AVAILABLE UPON REQUEST

CONTACT MATERIAL; COPPER ALLOY

CONTACT PLATING: GOLD ON THE MATING AREA, TIN PLATING ON THE CONTACT TAILS, NICKEL UNDERPLATE

## 345/395 SERIES CARD EDGE CONNECTOR CONTACT CODE 555,556,558,559,560 DIMENSIONS

YOUR CONNECTION TO QUALITY & SERVICE

**EDAC INC** TORONTO, ONTARIO CANADA

THESE DRAWINGS AND SPECIFICATIONS ARE THE PROPERTY OF EDAC INC.,AND SHALL NOT BE REPRODUCED, OR COPIED OR USED AS THE BASIS FOR THE MANUFACTURE OR SALE OF APPARATUS WITHOUT WRITTEN PERMISSION.