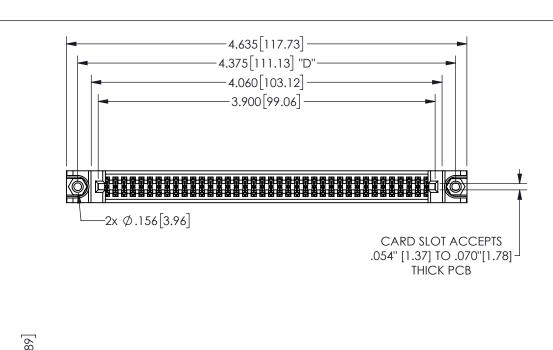

| 345/395 SERIES | CARD EDGE CONNECTOR |
|----------------|---------------------|
| PART NUMBER:   | 345-076-560-288     |

YOUR CONNECTION TO QUALITY & SERVICE

**EDAC INC** TORONTO, ONTARIO CANADA

THESE DRAWINGS AND SPECIFICATIONS ARE THE PROPERTY OF EDAC INC.,AND SHALL NOT BE REPRODUCED,OR COPIED OR USED AS THE BASIS FOR THE MANUFACTURE OR SALE OF APPARATUS WITHOUT WRITTEN PERMISSION.

|                     |        |                | . , . , . |
|---------------------|--------|----------------|-----------|
| ACAD REFERENCE NO.  |        | 345-ENG-MASTER |           |
| DRAWN: R.STA.MONICA |        | DATEMA         | Y.16/2017 |
| CHECKED:            |        | DATE:          |           |
| SCALE:              | NTS    | SHEET          | OF 2      |
| DRAWING             | NUMBER |                | ISSUE     |
| 345-ENG-MASTER      |        |                | 1         |