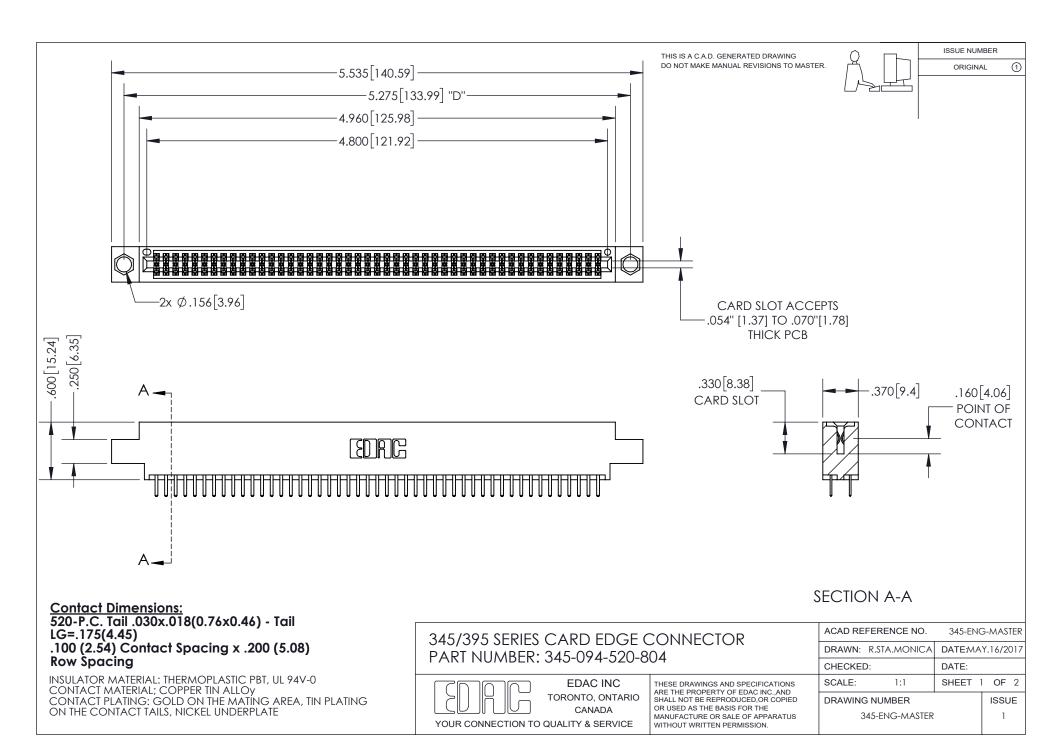

ISSUE NUMBER ORIGINAL

1









**Contact Code 558** 

**Contact Code 559** 

Contact Code 560

- INSULATOR MATERIAL: THERMOPLASTIC POLYESTER, UL 94V-0
- DAP MATERIAL AVAILABLE UPON REQUEST
- CONTACT MATERIAL; COPPER ALLOY

CONTACT PLATING: GOLD ON THE MATING AREA, TIN PLATING ON THE CONTACT TAILS, NICKEL UNDERPLATE

\*FOR ALL OTHER SPECIFICATIONS REFER TO SHEET 3\*

## 345/395 SERIES CARD EDGE CONNECTOR CONTACT CODE 555,556,558,559,560 DIMENSIONS

YOUR CONNECTION TO QUALITY & SERVICE

**EDAC INC** TORONTO, ONTARIO CANADA

THESE DRAWINGS AND SPECIFICATIONS ARE THE PROPERTY OF EDAC INC.,AND SHALL NOT BE REPRODUCED, OR COPIED OR USED AS THE BASIS FOR THE MANUFACTURE OR SALE OF APPARATUS WITHOUT WRITTEN PERMISSION.

| ACAD REFERENCE NO.  | 345-ENG-MASTER   |
|---------------------|-----