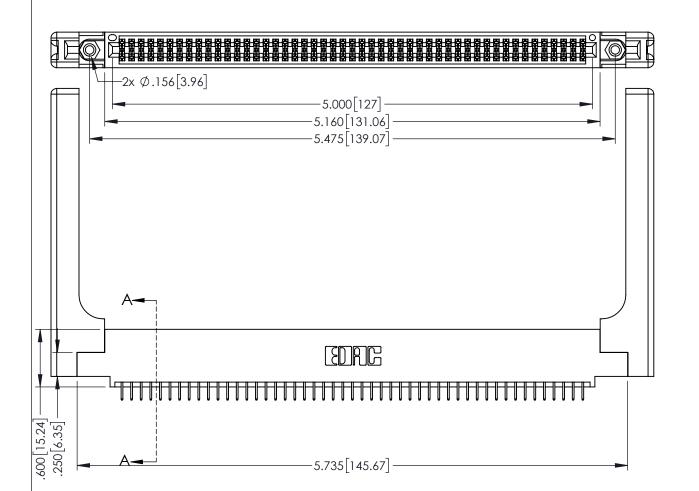

<u>Contact Dimensions:</u>
525-P.C. Tail .018 Sq.(0.46 Sq.) - Tail LG=.150(3.81)
.100 (2.54) Contact Spacing x .200 (5.08) Row Spacing

1

.160[4.06] POINT OF CONTACT CARD SLOT **SECTION A-A** 

INSULATOR MATERIAL: THERMOPLASTIC PBT BLACK, UL 94V-0

CONTACT MATERIAL; COPPER TIN ALLOY

CONTACT PLATING: GOLD ON THE MATING AREA, TIN PLATING ON THE CONTACT TAILS, NICKEL UNDERPLATE

| 345/395 SERIES CARD EDGE CONNECTOR |
|------------------------------------|
| PART NUMBER: 345-098-525-558       |

YOUR CONNECTION TO QUALITY & SERVICE

| ACAD REFERENCE NO. 345-ENG-MASTER |                 |           |  |  |
|-----------------------------------|-----------------|-----------|--|--|
| DRAWN: R.STA.MONICA               | DATE: <b>MA</b> | Y.16/2017 |  |  |
| CHECKED:                          | DATE:           |           |  |  |
| SCALE: 1:1                        | SHEET 1         | OF 2      |  |  |
| DRAWING NUMBER                    |                 | ISSUE     |  |  |
| 345-ENG-MASTER                    |                 | 1         |  |  |