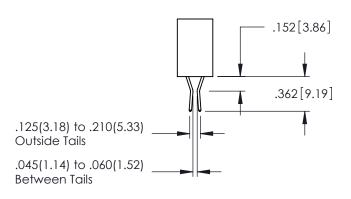

CONNECTION TO QUALITY & SERVICE

| ACAD REFERENCE NO. 345-ENG-MASTER |                 |           |  |  |
|-----------------------------------|-----------------|-----------|--|--|
| DRAWN: R.STA.MONICA               | DATE: <b>MA</b> | Y.16/2017 |  |  |
| CHECKED:                          | DATE:           |           |  |  |
| SCALE: 1:1                        | SHEET 1         | OF 2      |  |  |
| DRAWING NUMBER                    |                 | ISSUE     |  |  |
| 345-ENG-MASTER                    |                 | 1         |  |  |



.107 [2.72] .082 [2.08] .157 [4] .232 [5.89] .125(3.18) to .210(5.33) .125(3.18) to .210(5.33) Outside Tails Outside Tails .045(1.14) to .060(1.52) .045(1.14) to .060(1.52) Between Tails Between Tails **Contact Code 555 Contact Code 556** 







**Contact Code 558** 

## **Contact Code 559**

Contact Code 560

INSULATOR MATERIAL: THERMOPLASTIC POLYESTER, UL 94V-0

DAP MATERIAL AVAILABLE UPON REQUEST

CONTACT MATERIAL; COPPER ALLOY

CONTACT PLATING: GOLD ON THE MATING AREA, TIN PLATING ON THE CONTACT TAILS, NICKEL UNDERPLATE

## 345/395 SERIES CARD EDGE CONNECTOR CONTACT CODE 555,556,558,559,560 DIMENSIONS

YOUR CONNECTION TO QUALITY & SERVICE

|    | ACAD REFERENCE NO   | . 345-ENG-MASTER |
|----|---------------------|------------------|
| 5  | DRAWN: R.STA.MONICA | DATE:MAY.16/2017 |
|    | CHECKED:            | DATE:            |
| ,  | SCALE: 1:1          | SHEET 2 OF 2     |
| ΞD | DRAWING NUMBER      | ISSUE            |

345-ENG-MASTER