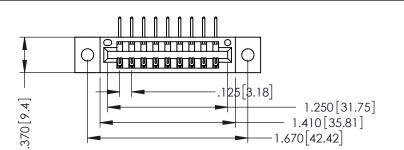

THIS IS A C.A.D. GENERATED DRAWING DO NOT MAKE MANUAL REVISIONS TO MAST

.330 [8.38] Slot Depth .160 [4.06] Point of Contact SUE NUMBER

ORIGINAL

1

INSULATOR MATERIAL: THERMOPLASTIC POLYESTER, UL 94V-0 CONTACT MATERIAL; COPPER, NICKEL, TIN ALLOY CA-725 CONTACT PLATING: GOLD ON THE MATING AREA, TIN-LEAD

ON THE CONTACT TAILS, NICKEL UNDERPLATE

346/396 SERIES CARD EDGE CONNECTOR PART NUMBER: 346-009-558-602

EDAC INC TORONTO, ONTARIO CANADA

YOUR CONNECTION TO QUALITY & SERVICE

| THESE DRAWINGS AND SPECIFICATIONS                           |
|-------------------------------------------------------------|
| ARE THE PROPERTY OF EDAC INC.,AND                           |
| SHALL NOT BE REPRODUCED,OR COPIED                           |
| OR USED AS THE BASIS FOR THE                                |
| MANUFACTURE OR SALE OF APPARATUS WITHOUT WRITTEN PERMISSION |
| WITHOUT WRITTEN PERMISSION.                                 |

**SECTION A-A** 

**Contact Code 555** 

**Contact Code 556** 

INSULATOR MATERIAL: THERMOPLASTIC POLYESTER, UL 94V-0 CONTACT MATERIAL; COPPER, NICKEL, TIN ALLOY CA-725

CONTACT PLATING: GOLD ON THE MATING AREA, TIN-LEAD ON THE CONTACT TAILS, NICKEL UNDERPLATE