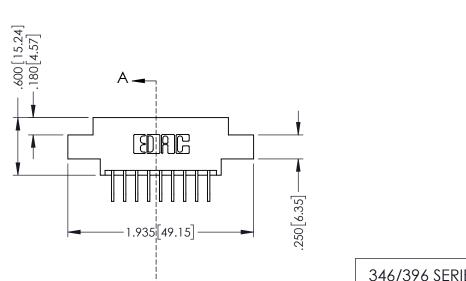

## 346/396 SERIES CARD EDGE CONNECTOR CONTACT CODE 555,556,558,559,560 DIMENSIONS

YOUR CONNECTION TO QUALITY & SERVICE

|   | ACAD REFERENCE NO | . 346-ENG-MASTER |
|---|-------------------|------------------|
|   | DRAWN: J.LEE      | DATE: APR. 22/09 |
|   | CHECKED:          | DATE:            |
|   | SCALE: 1:1        | SHEET 2 OF 2     |
| D | DRAWING NUMBER    | ISSUE            |

346-ENG-MASTER