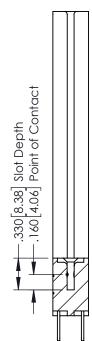

## **Contact Code 555**

## **Contact Code 556**

INSULATOR MATERIAL: THERMOPLASTIC POLYESTER, UL 94V-0 CONTACT MATERIAL; COPPER, NICKEL, TIN ALLOY CA-725 CONTACT PLATING: GOLD ON THE MATING AREA, TIN-LEAD

ON THE CONTACT TAILS, NICKEL UNDERPLATE

THIS IS A C.A.D. GENERATED DRAWING DO NOT MAKE MANUAL REVISIONS TO MASTER.

ISSUE NUMBER

ORIGINAL

1

SECTION A-A

INSULATOR MATERIAL: THERMOPLASTIC POLYESTER, UL 94V-0 CONTACT MATERIAL; COPPER, NICKEL, TIN ALLOY CA-725 CONTACT PLATING: GOLD ON THE MATING AREA, TIN-LEAD ON THE CONTACT TAILS, NICKEL UNDERPLATE