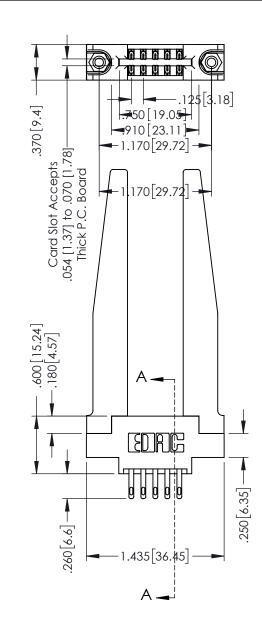

346/396 SERIES CARD EDGE CONNECTOR PART NUMBER: 346-010-500-878

YOUR CONNECTION TO QUALITY & SERVICE

**EDAC INC** TORONTO, ONTARIO CANADA

THESE DRAWINGS AND SPECIFICATIONS ARE THE PROPERTY OF EDAC INC., AND SHALL NOT BE REPRODUCED,OR COPIED OR USED AS THE BASIS FOR THE MANUFACTURE OR SALE OF APPARATUS WITHOUT WRITTEN PERMISSION.

THIS IS A C.A.D. GENERATED DRAWING DO NOT MAKE MANUAL REVISIONS TO MASTER.

ISSUE NUMBER

ORIGINAL

1

SECTION A-A

INSULATOR MATERIAL: THERMOPLASTIC POLYESTER, UL 94V-0 CONTACT MATERIAL; COPPER, NICKEL, TIN ALLOY CA-725 CONTACT PLATING: GOLD ON THE MATING AREA, TIN-LEAD ON THE CONTACT TAILS, NICKEL UNDERPLATE