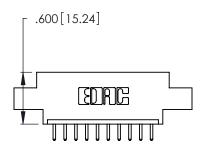

THIS IS A C.A.D. GENERATED DRAWING DO NOT MAKE MANUAL REVISIONS TO MASTER.

ISSUE NUMBER

ORIGINAL

1

**Contact Code 555** 

Contact Code 556

**Contact Code 558** 

**Contact Code 559** 

Contact Code 560

INSULATOR MATERIAL: THERMOPLASTIC POLYESTER, UL 94V-0 CONTACT MATERIAL; COPPER, NICKEL, TIN ALLOY CA-725 CONTACT PLATING: GOLD ON THE MATING AREA, TIN-LEAD

ON THE CONTACT TAILS, NICKEL UNDERPLATE

346/396 SERIES CARD EDGE CONNECTOR CONTACT CODE 555,556,558,559,560 DIMENSIONS

YOUR CONNECTION TO QUALITY & SERVICE

**EDAC INC** TORONTO, ONTARIO CANADA

THESE DRAWINGS AND SPECIFICATIONS ARE THE PROPERTY OF EDAC INC.,AND SHALL NOT BE REPRODUCED, OR COPIED OR USED AS THE BASIS FOR THE MANUFACTURE OR SALE OF APPARATUS WITHOUT WRITTEN PERMISSION.