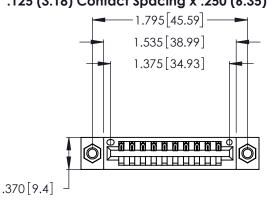

<u>Contact Dimensions:</u>
520-P.C. Tail .030x.018 (0.76x0.46) - Tail LG. = .175 (4.45) .125 (3.18) Contact Spacing x .250 (6.35) Row Spacing

- INSULATOR MATERIAL: THERMOPLASTIC POLYESTER, UL 94V-0 CONTACT MATERIAL; COPPER, NICKEL, TIN ALLOY CA-725
- CONTACT PLATING: GOLD ON THE MATING AREA, TIN-LEAD ON THE CONTACT TAILS, NICKEL UNDERPLATE

THIS IS A C.A.D. GENERATED DRAWING DO NOT MAKE MANUAL REVISIONS TO MASTER.

ISSUE NUMBER ORIGINAL 1

346/396 SERIES CARD EDGE CONNECTOR PART NUMBER: 346-010-520-607

**EDAC INC** TORONTO, ONTARIO CANADA

THESE DRAWINGS AND SPECIFICATIONS ARE THE PROPERTY OF EDAC INC.,AND SHALL NOT BE REPRODUCED, OR COPIED OR USED AS THE BASIS FOR THE MANUFACTURE OR SALE OF APPARATUS WITHOUT WRITTEN PERMISSION.