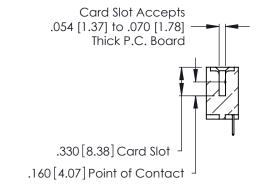

THIS IS A C.A.D. GENERATED DRAWING DO NOT MAKE MANUAL REVISIONS TO MASTER.

ISSUE NUMBER

ORIGINAL

1

**Contact Code 555** 

Contact Code 556

**Contact Code 558** 

**Contact Code 559** 

Contact Code 560

INSULATOR MATERIAL: THERMOPLASTIC POLYESTER, UL 94V-0 CONTACT MATERIAL; COPPER, NICKEL, TIN ALLOY CA-725 CONTACT PLATING: GOLD ON THE MATING AREA, TIN-LEAD

ON THE CONTACT TAILS, NICKEL UNDERPLATE

346/396 SERIES CARD EDGE CONNECTOR CONTACT CODE 555,556,558,559,560 DIMENSIONS

YOUR CONNECTION TO QUALITY & SERVICE

**EDAC INC** TORONTO, ONTARIO CANADA

THESE DRAWINGS AND SPECIFICATIONS ARE THE PROPERTY OF EDAC INC.,AND SHALL NOT BE REPRODUCED, OR COPIED OR USED AS THE BASIS FOR THE MANUFACTURE OR SALE OF APPARATUS WITHOUT WRITTEN PERMISSION.