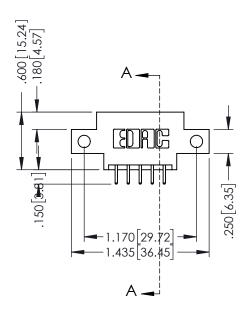

| —.330[8.38] Slot Depth | 160[4.06] Point of Contact |  |
|------------------------|----------------------------|--|
| \<br>\<br>\<br>\       | <b>*</b>                   |  |

**SECTION A-A** 

ISSUE NUMBER ORIGINAL 1

## **Contact Code 555**

## **Contact Code 556**

INSULATOR MATERIAL: THERMOPLASTIC POLYESTER, UL 94V-0 CONTACT MATERIAL; COPPER, NICKEL, TIN ALLOY CA-725 CONTACT PLATING: GOLD ON THE MATING AREA, TIN-LEAD

ON THE CONTACT TAILS, NICKEL UNDERPLATE

## 346/396 SERIES CARD EDGE CONNECTOR CONTACT CODE 555,556,558,559,560 DIMENSIONS

YOUR CONNECTION TO QUALITY & SERVICE

**EDAC INC** TORONTO, ONTARIO CANADA

THESE DRAWINGS AND SPECIFICATIONS ARE THE PROPERTY OF EDAC INC.,AND SHALL NOT BE REPRODUCED, OR COPIED OR USED AS THE BASIS FOR THE MANUFACTURE OR SALE OF APPARATUS WITHOUT WRITTEN PERMISSION.

|   | ACAD REFERENCE NO. | 346-ENG-MASTER   |
|---|--------------------|------------------|
|   | DRAWN: J.LEE       | DATE: APR. 22/09 |
| ) | CHECKED:           | DATE:            |
|   | SCALE: 1:1         | SHEET 2 OF 2     |
|   | DRAWING NUMBER     | ISSUE            |
|   | 346-ENG-MASTER     | 1                |