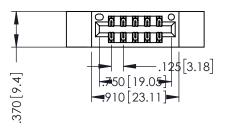

THIS IS A C.A.D. GENERATED DRAWING DO NOT MAKE MANUAL REVISIONS TO MASTER.

ISSUE NUMBER

ORIGINAL

1

INSULATOR MATERIAL: THERMOPLASTIC POLYESTER, UL 94V-0 CONTACT MATERIAL; COPPER, NICKEL, TIN ALLOY CA-725 CONTACT PLATING: GOLD ON THE MATING AREA, TIN-LEAD ON THE CONTACT TAILS, NICKEL UNDERPLATE

346/396 SERIES CARD EDGE CONNECTOR PART NUMBER: 346-010-521-812

YOUR CONNECTION TO QUALITY & SERVICE

**EDAC INC** TORONTO, ONTARIO CANADA

THESE DRAWINGS AND SPECIFICATIONS ARE THE PROPERTY OF EDAC INC., AND SHALL NOT BE REPRODUCED,OR COPIED OR USED AS THE BASIS FOR THE MANUFACTURE OR SALE OF APPARATUS WITHOUT WRITTEN PERMISSION.

| ACAD REFERENCE NO. | 346-ENG-MASTER   |
|--------------------|------------------|
| DRAWN: J.LEE       | DATE: APR. 22/09 |
| CHECKED:           | DATE:            |
| SCALE: 1:1         | SHEET 1 OF 2     |
| DRAWING NUMBER     | ISSUE            |
| 346-ENG-MASTER     | 1                |