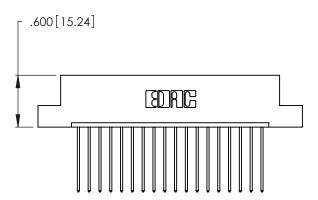

THIS IS A C.A.D. GENERATED DRAWING DO NOT MAKE MANUAL REVISIONS TO MASTER.

ISSUE NUMBER ORIGINAL 1

346/396 SERIES CARD EDGE CONNECTOR PART NUMBER: 346-018-541-107

**EDAC INC** TORONTO, ONTARIO CANADA

THESE DRAWINGS AND SPECIFICATIONS ARE THE PROPERTY OF EDAC INC.,AND SHALL NOT BE REPRODUCED, OR COPIED OR USED AS THE BASIS FOR THE MANUFACTURE OR SALE OF APPARATUS WITHOUT WRITTEN PERMISSION.

346/396 SERIES CARD EDGE CONNECTOR CONTACT CODE 555,556,558,559,560 DIMENSIONS

YOUR CONNECTION TO QUALITY & SERVICE

**EDAC INC** TORONTO, ONTARIO CANADA

THESE DRAWINGS AND SPECIFICATIONS ARE THE PROPERTY OF EDAC INC.,AND SHALL NOT BE REPRODUCED, OR COPIED OR USED AS THE BASIS FOR THE MANUFACTURE OR SALE OF APPARATUS WITHOUT WRITTEN PERMISSION.