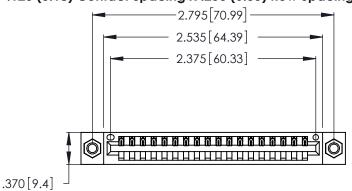

<u>Contact Dimensions:</u>
541-Wire Wrap .025 Sq. (0.64 Sq.) - Tail LG. =.750 (19.05)
.125 (3.18) Contact Spacing x .250 (6.35) Row Spacing

- INSULATOR MATERIAL: THERMOPLASTIC POLYESTER, UL 94V-0 CONTACT MATERIAL; COPPER, NICKEL, TIN ALLOY CA-725
- CONTACT PLATING: GOLD ON THE MATING AREA, TIN-LEAD ON THE CONTACT TAILS, NICKEL UNDERPLATE

THIS IS A C.A.D. GENERATED DRAWING DO NOT MAKE MANUAL REVISIONS TO MASTER.

ISSUE NUMBER ORIGINAL 1

346/396 SERIES CARD EDGE CONNECTOR PART NUMBER: 346-018-541-107

**EDAC INC** TORONTO, ONTARIO CANADA

THESE DRAWINGS AND SPECIFICATIONS ARE THE PROPERTY OF EDAC INC.,AND SHALL NOT BE REPRODUCED, OR COPIED OR USED AS THE BASIS FOR THE MANUFACTURE OR SALE OF APPARATUS WITHOUT WRITTEN PERMISSION.