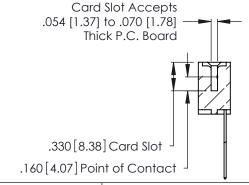

346-ENG-MASTER

THIS IS A C.A.D. GENERATED DRAWING DO NOT MAKE MANUAL REVISIONS TO MASTER.

ISSUE NUMBER

ORIGINAL

1

**Contact Code 555** 

Contact Code 556

**Contact Code 558** 

**Contact Code 559** 

Contact Code 560

INSULATOR MATERIAL: THERMOPLASTIC POLYESTER, UL 94V-0 CONTACT MATERIAL; COPPER, NICKEL, TIN ALLOY CA-725 CONTACT PLATING: GOLD ON THE MATING AREA, TIN-LEAD

ON THE CONTACT TAILS, NICKEL UNDERPLATE