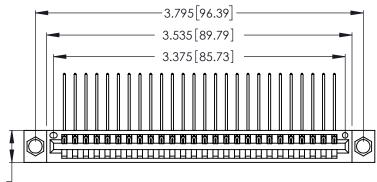

INSULATOR MATERIAL: THERMOPLASTIC POLYESTER, UL 94V-0 CONTACT MATERIAL; COPPER, NICKEL, TIN ALLOY CA-725

CONTACT PLATING: GOLD ON THE MATING AREA, TIN-LEAD ON THE CONTACT TAILS, NICKEL UNDERPLATE

346/396 SERIES CARD EDGE CONNECTOR PART NUMBER: 346-026-559-104