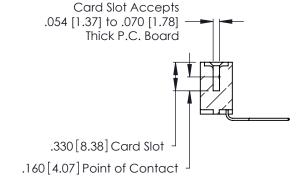

Contact Code 560

INSULATOR MATERIAL: THERMOPLASTIC POLYESTER, UL 94V-0 CONTACT MATERIAL; COPPER, NICKEL, TIN ALLOY CA-725 CONTACT PLATING: GOLD ON THE MATING AREA, TIN-LEAD ON THE CONTACT TAILS, NICKEL UNDERPLATE