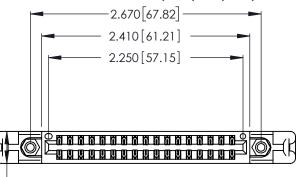

PART NUMBER: 346-034-560-858

YOUR CONNECTION TO QUALITY & SERVICE

**EDAC INC** TORONTO, ONTARIO CANADA

THESE DRAWINGS AND SPECIFICATIONS ARE THE PROPERTY OF EDAC INC.,AND SHALL NOT BE REPRODUCED, OR COPIED OR USED AS THE BASIS FOR THE MANUFACTURE OR SALE OF APPARATUS WITHOUT WRITTEN PERMISSION.