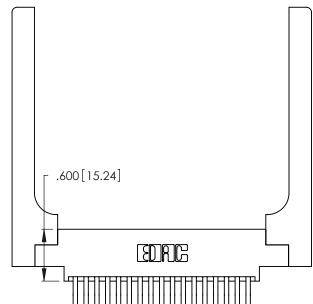

1

Card Slot Accepts .054 [1.37] to .070 [1.78] Thick P.C. Board .330 [8.38] Card Slot

THIS IS A C.A.D. GENERATED DRAWING DO NOT MAKE MANUAL REVISIONS TO MASTER.

ISSUE NUMBER

ORIGINAL

1

**Contact Code 555** 