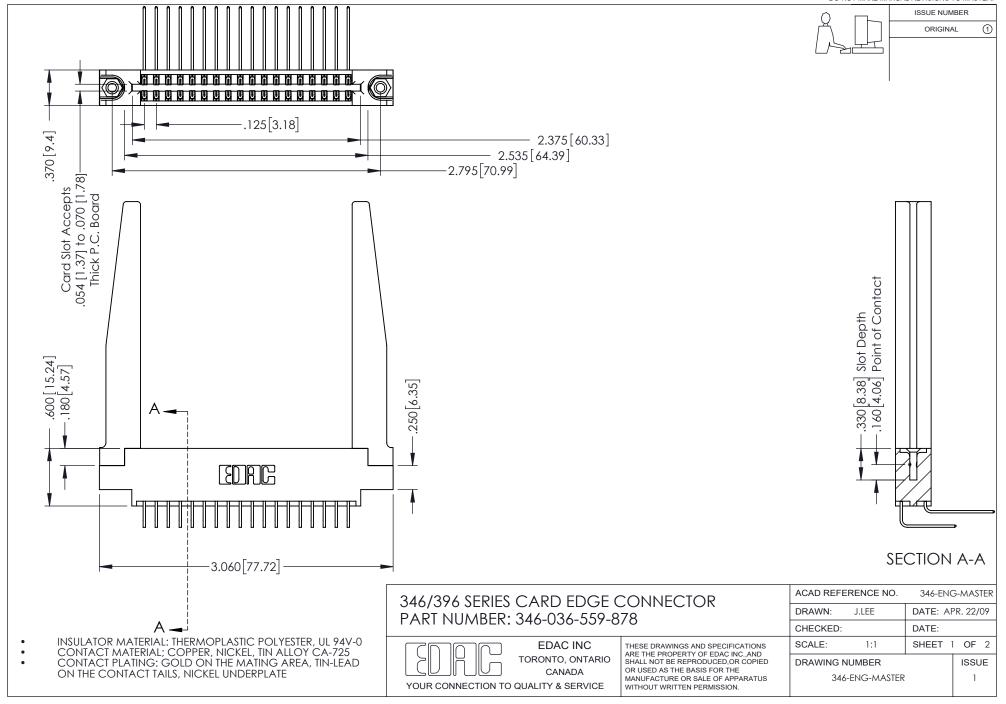

## **Contact Code 556**

INSULATOR MATERIAL: THERMOPLASTIC POLYESTER, UL 94V-0 CONTACT MATERIAL; COPPER, NICKEL, TIN ALLOY CA-725 CONTACT PLATING: GOLD ON THE MATING AREA, TIN-LEAD

ON THE CONTACT TAILS, NICKEL UNDERPLATE

## 346/396 SERIES CARD EDGE CONNECTOR CONTACT CODE 555,556,558,559,560 DIMENSIONS

YOUR CONNECTION TO QUALITY & SERVICE

**EDAC INC** TORONTO, ONTARIO CANADA

THESE DRAWINGS AND SPECIFICATIONS ARE THE PROPERTY OF EDAC INC.,AND SHALL NOT BE REPRODUCED, OR COPIED OR USED AS THE BASIS FOR THE MANUFACTURE OR SALE OF APPARATUS WITHOUT WRITTEN PERMISSION.