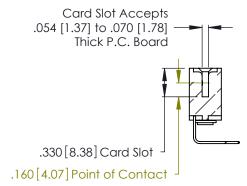

346/396 SERIES CARD EDGE CONNECTOR CONTACT CODE 555,556,558,559,560 DIMENSIONS

YOUR CONNECTION TO QUALITY & SERVICE

**EDAC INC** TORONTO, ONTARIO CANADA

THESE DRAWINGS AND SPECIFICATIONS ARE THE PROPERTY OF EDAC INC.,AND SHALL NOT BE REPRODUCED, OR COPIED OR USED AS THE BASIS FOR THE MANUFACTURE OR SALE OF APPARATUS WITHOUT WRITTEN PERMISSION.

**Contact Code 560** 

INSULATOR MATERIAL: THERMOPLASTIC POLYESTER, UL 94V-0 CONTACT MATERIAL; COPPER, NICKEL, TIN ALLOY CA-725 CONTACT PLATING: GOLD ON THE MATING AREA, TIN-LEAD

ON THE CONTACT TAILS, NICKEL UNDERPLATE