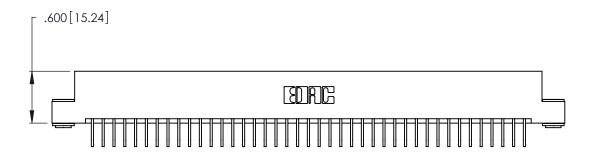

346/396 SERIES CARD EDGE CONNECTOR PART NUMBER: 346-041-558-103

YOUR CONNECTION TO QUALITY & SERVICE

**EDAC INC** TORONTO, ONTARIO CANADA

THESE DRAWINGS AND SPECIFICATIONS ARE THE PROPERTY OF EDAC INC., AND SHALL NOT BE REPRODUCED, OR COPIED OR USED AS THE BASIS FOR THE MANUFACTURE OR SALE OF APPARATUS WITHOUT WRITTEN PERMISSION.

INSULATOR MATERIAL: THERMOPLASTIC POLYESTER, UL 94V-0 CONTACT MATERIAL; COPPER, NICKEL, TIN ALLOY CA-725

.370 [9.4]

CONTACT PLATING: GOLD ON THE MATING AREA, TIN-LEAD ON THE CONTACT TAILS, NICKEL UNDERPLATE