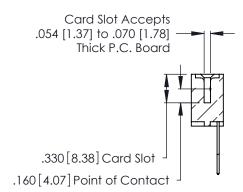

346/396 SERIES CARD EDGE CONNECTOR CONTACT CODE 555,556,558,559,560 DIMENSIONS

YOUR CONNECTION TO QUALITY & SERVICE

**EDAC INC** TORONTO, ONTARIO CANADA

THESE DRAWINGS AND SPECIFICATIONS ARE THE PROPERTY OF EDAC INC.,AND SHALL NOT BE REPRODUCED, OR COPIED OR USED AS THE BASIS FOR THE MANUFACTURE OR SALE OF APPARATUS WITHOUT WRITTEN PERMISSION.

Contact Code 560

INSULATOR MATERIAL: THERMOPLASTIC POLYESTER, UL 94V-0 CONTACT MATERIAL; COPPER, NICKEL, TIN ALLOY CA-725 CONTACT PLATING: GOLD ON THE MATING AREA, TIN-LEAD ON THE CONTACT TAILS, NICKEL UNDERPLATE