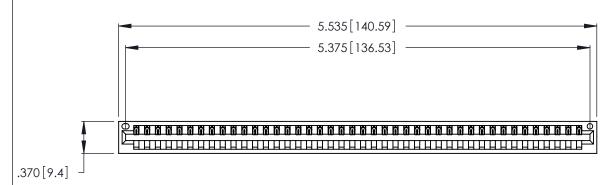

346/396 SERIES CARD EDGE CONNECTOR PART NUMBER: 346-042-540-101

**EDAC INC** TORONTO, ONTARIO CANADA

THESE DRAWINGS AND SPECIFICATIONS ARE THE PROPERTY OF EDAC INC., AND SHALL NOT BE REPRODUCED, OR COPIED OR USED AS THE BASIS FOR THE MANUFACTURE OR SALE OF APPARATUS WITHOUT WRITTEN PERMISSION.

<u>Contact Dimensions:</u>
540-Wire Wrap .025 Sq. (0.64 Sq.) - Tail LG. =.560 (14.22)
.125 (3.18) Contact Spacing x .250 (6.35) Row Spacing

THIS IS A C.A.D. GENERATED DRAWING DO NOT MAKE MANUAL REVISIONS TO MASTER.