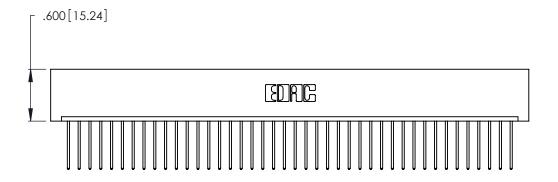

346/396 SERIES CARD EDGE CONNECTOR PART NUMBER: 346-042-540-101

**EDAC INC** TORONTO, ONTARIO CANADA

THESE DRAWINGS AND SPECIFICATIONS ARE THE PROPERTY OF EDAC INC., AND SHALL NOT BE REPRODUCED, OR COPIED OR USED AS THE BASIS FOR THE MANUFACTURE OR SALE OF APPARATUS WITHOUT WRITTEN PERMISSION.

<u>Contact Dimensions:</u>
540-Wire Wrap .025 Sq. (0.64 Sq.) - Tail LG. =.560 (14.22)
.125 (3.18) Contact Spacing x .250 (6.35) Row Spacing

THIS IS A C.A.D. GENERATED DRAWING DO NOT MAKE MANUAL REVISIONS TO MASTER.