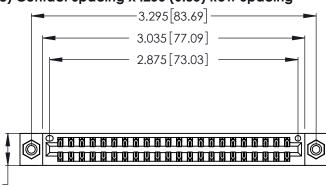

Contact Dimensions: 521-P.C. Tail .025 Sq. (0.64 Sq.) - Tail LG. =.150 (3.81) .125 (3.18) Contact Spacing x .250 (6.35) Row Spacing

.370 [9.4]

.600 [15.24]

Card Slot Accepts .054 [1.37] to .070 [1.78] Thick P.C. Board .330 [8.38] Card Slot

.160 [4.07] Point of Contact

INSULATOR MATERIAL: THERMOPLASTIC POLYESTER, UL 94V-0 CONTACT MATERIAL; COPPER, NICKEL, TIN ALLOY CA-725

CONTACT PLATING: GOLD ON THE MATING AREA, TIN-LEAD ON THE CONTACT TAILS, NICKEL UNDERPLATE