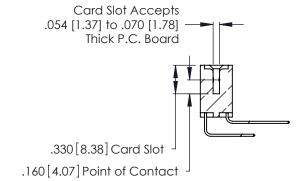

Contact Dimensions:
559-90 Degree Bend (Code 541 Contacts)
See Sheet 2 for Contact Code 555, 556, 558, 559, 560 Dimensions

- INSULATOR MATERIAL: THERMOPLASTIC POLYESTER, UL 94V-0 CONTACT MATERIAL; COPPER, NICKEL, TIN ALLOY CA-725
- CONTACT PLATING: GOLD ON THE MATING AREA, TIN-LEAD ON THE CONTACT TAILS, NICKEL UNDERPLATE

Contact Code 560

INSULATOR MATERIAL: THERMOPLASTIC POLYESTER, UL 94V-0 CONTACT MATERIAL; COPPER, NICKEL, TIN ALLOY CA-725 CONTACT PLATING: GOLD ON THE MATING AREA, TIN-LEAD ON THE CONTACT TAILS, NICKEL UNDERPLATE