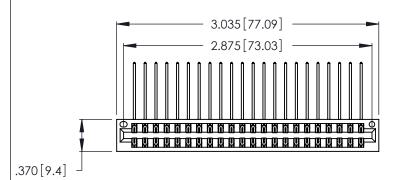

THIS IS A C.A.D. GENERATED DRAWING DO NOT MAKE MANUAL REVISIONS TO MASTER.

| 346/396 SERIES CARD EDGE CONNECTOR |
|------------------------------------|
| PART NUMBER: 346-044-559-201       |

**EDAC INC** TORONTO, ONTARIO CANADA

Contact Dimensions:
559-90 Degree Bend (Code 541 Contacts)
See Sheet 2 for Contact Code 555, 556, 558, 559, 560 Dimensions

- INSULATOR MATERIAL: THERMOPLASTIC POLYESTER, UL 94V-0 CONTACT MATERIAL; COPPER, NICKEL, TIN ALLOY CA-725
- CONTACT PLATING: GOLD ON THE MATING AREA, TIN-LEAD ON THE CONTACT TAILS, NICKEL UNDERPLATE