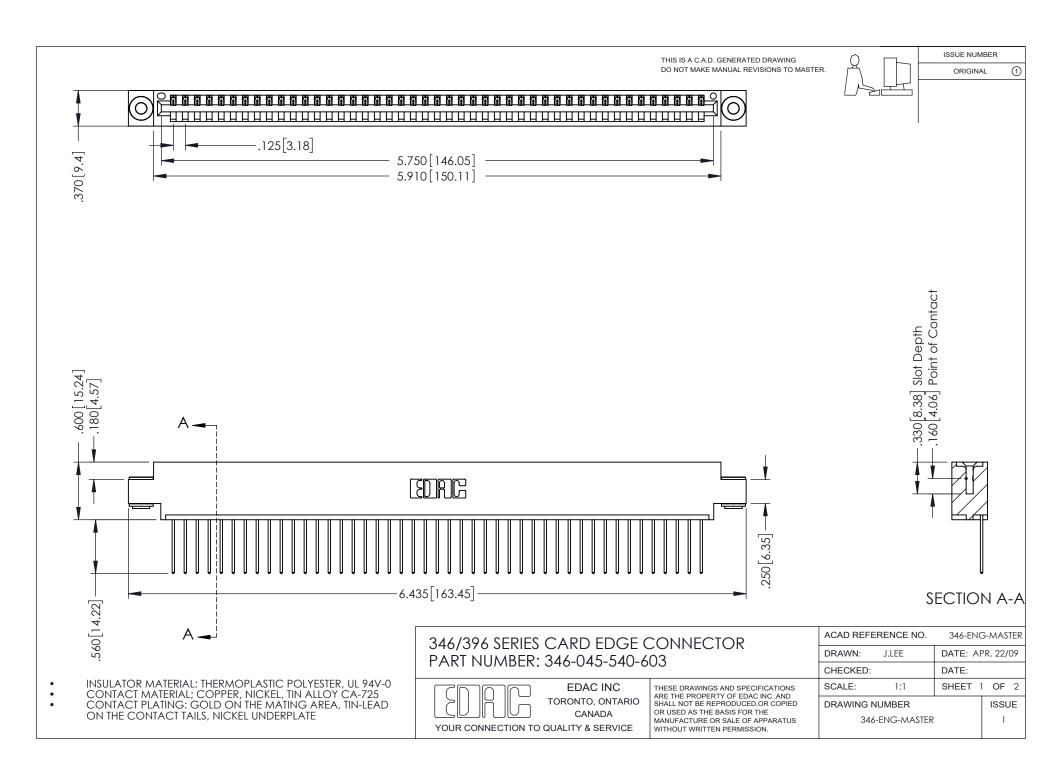

## **Contact Code 556**

INSULATOR MATERIAL: THERMOPLASTIC POLYESTER, UL 94V-0 CONTACT MATERIAL; COPPER, NICKEL, TIN ALLOY CA-725 CONTACT PLATING: GOLD ON THE MATING AREA, TIN-LEAD

ON THE CONTACT TAILS, NICKEL UNDERPLATE

## 346/396 SERIES CARD EDGE CONNECTOR CONTACT CODE 555,556,558,559,560 DIMENSIONS

YOUR CONNECTION TO QUALITY & SERVICE

**EDAC INC** TORONTO, ONTARIO CANADA

THESE DRAWINGS AND SPECIFICATIONS ARE THE PROPERTY OF EDAC INC.,AND SHALL NOT BE REPRODUCED, OR COPIED OR USED AS THE BASIS FOR THE MANUFACTURE OR SALE OF APPARATUS WITHOUT WRITTEN PERMISSION.