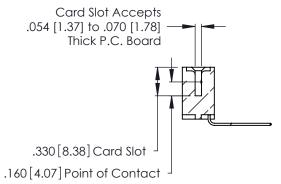

1

THIS IS A C.A.D. GENERATED DRAWING DO NOT MAKE MANUAL REVISIONS TO MASTER.

ISSUE NUMBER

ORIGINAL

1

**Contact Code 555** 

Contact Code 556

**Contact Code 558** 

**Contact Code 559** 

**Contact Code 560** 

INSULATOR MATERIAL: THERMOPLASTIC POLYESTER, UL 94V-0 CONTACT MATERIAL; COPPER, NICKEL, TIN ALLOY CA-725 CONTACT PLATING: GOLD ON THE MATING AREA, TIN-LEAD

ON THE CONTACT TAILS, NICKEL UNDERPLATE

346/396 SERIES CARD EDGE CONNECTOR CONTACT CODE 555,556,558,559,560 DIMENSIONS

YOUR CONNECTION TO QUALITY & SERVICE

**EDAC INC** TORONTO, ONTARIO CANADA

THESE DRAWINGS AND SPECIFICATIONS ARE THE PROPERTY OF EDAC INC.,AND SHALL NOT BE REPRODUCED, OR COPIED OR USED AS THE BASIS FOR THE MANUFACTURE OR SALE OF APPARATUS WITHOUT WRITTEN PERMISSION.