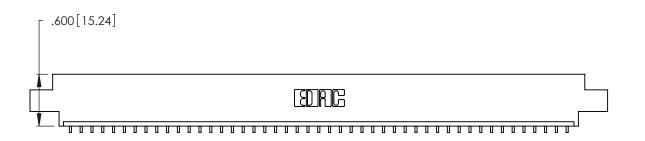

Contact Dimensions:
559-90 Degree Bend (Code 541 Contacts)
See Sheet 2 for Contact Code 555, 556, 558, 559, 560 Dimensions ISSUE NUMBER THIS IS A C.A.D. GENERATED DRAWING DO NOT MAKE MANUAL REVISIONS TO MASTER. ORIGINAL -6.420[163.07] 6.160[156.46] 6.000 [152.4] .370 [9.4]

- INSULATOR MATERIAL: THERMOPLASTIC POLYESTER, UL 94V-0 CONTACT MATERIAL; COPPER, NICKEL, TIN ALLOY CA-725
- CONTACT PLATING: GOLD ON THE MATING AREA, TIN-LEAD ON THE CONTACT TAILS, NICKEL UNDERPLATE

346/396 SERIES CARD EDGE CONNECTOR PART NUMBER: 346-047-559-604