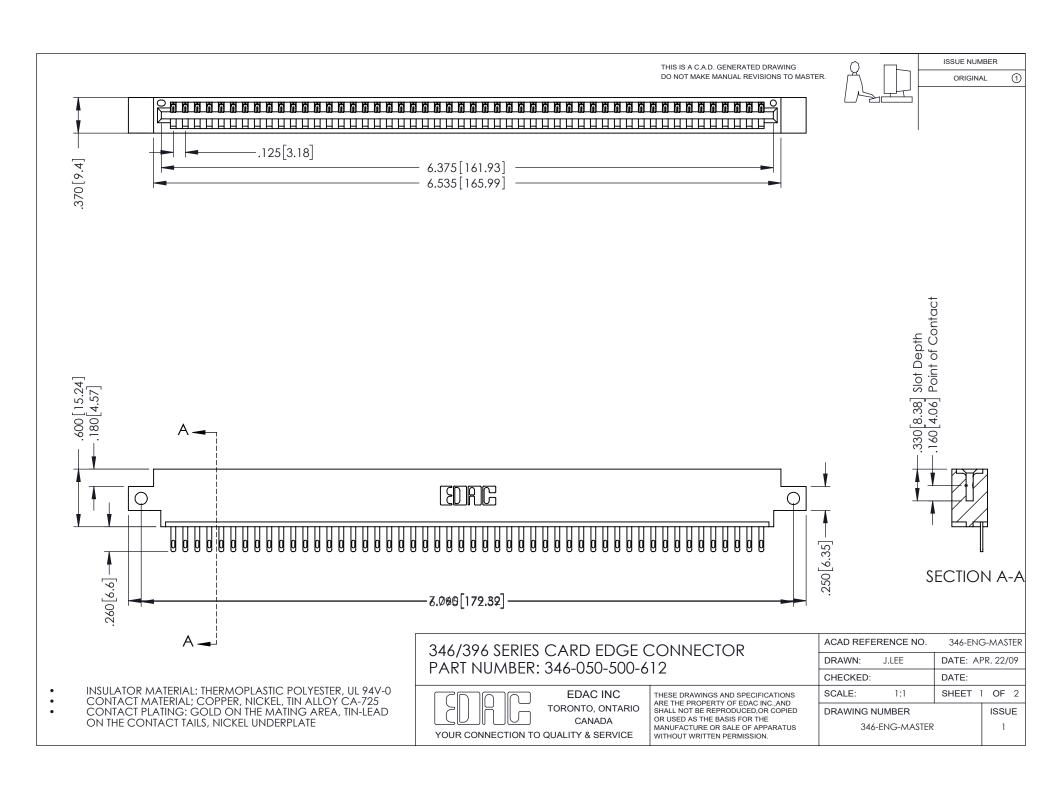

## **Contact Code 556**

INSULATOR MATERIAL: THERMOPLASTIC POLYESTER, UL 94V-0 CONTACT MATERIAL; COPPER, NICKEL, TIN ALLOY CA-725 CONTACT PLATING: GOLD ON THE MATING AREA, TIN-LEAD

ON THE CONTACT TAILS, NICKEL UNDERPLATE

## 346/396 SERIES CARD EDGE CONNECTOR CONTACT CODE 555,556,558,559,560 DIMENSIONS

YOUR CONNECTION TO QUALITY & SERVICE

**EDAC INC** TORONTO, ONTARIO CANADA

THESE DRAWINGS AND SPECIFICATIONS ARE THE PROPERTY OF EDAC INC.,AND SHALL NOT BE REPRODUCED, OR COPIED OR USED AS THE BASIS FOR THE MANUFACTURE OR SALE OF APPARATUS WITHOUT WRITTEN PERMISSION.