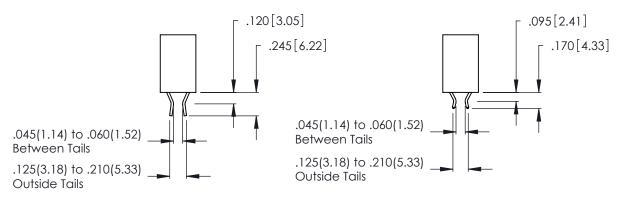

THIS IS A C.A.D. GENERATED DRAWING DO NOT MAKE MANUAL REVISIONS TO MASTER.

ISSUE NUMBER

ORIGINAL

1

**Contact Code 555** 

Contact Code 556

**Contact Code 558** 

**Contact Code 559** 

346/396 SERIES CARD EDGE CONNECTOR CONTACT CODE 555,556,558,559,560 DIMENSIONS

YOUR CONNECTION TO QUALITY & SERVICE

**EDAC INC** TORONTO, ONTARIO CANADA

THESE DRAWINGS AND SPECIFICATIONS ARE THE PROPERTY OF EDAC INC.,AND SHALL NOT BE REPRODUCED, OR COPIED OR USED AS THE BASIS FOR THE MANUFACTURE OR SALE OF APPARATUS WITHOUT WRITTEN PERMISSION.