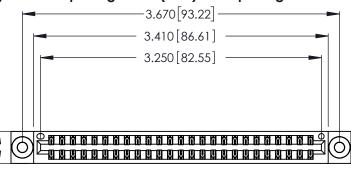

Contact Dimensions: 540-Wire Wrap .025 Sq. (0.64 Sq.) - Tail LG. =.560 (14.22) .125 (3.18) Contact Spacing x .250 (6.35) Row Spacing

.370 [9.4]

.600 [15.24] REDIRICA

THIS IS A C.A.D. GENERATED DRAWING DO NOT MAKE MANUAL REVISIONS TO MASTER. ISSUE NUMBER

346/396 SERIES CARD EDGE CONNECTOR PART NUMBER: 346-050-540-203

YOUR CONNECTION TO QUALITY & SERVICE

**EDAC INC** TORONTO, ONTARIO CANADA

THESE DRAWINGS AND SPECIFICATIONS ARE THE PROPERTY OF EDAC INC.,AND SHALL NOT BE REPRODUCED, OR COPIED OR USED AS THE BASIS FOR THE MANUFACTURE OR SALE OF APPARATUS WITHOUT WRITTEN PERMISSION.