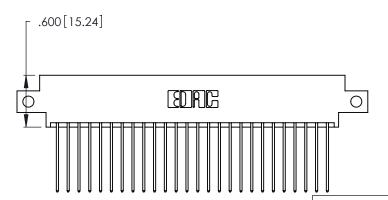

THIS IS A C.A.D. GENERATED DRAWING DO NOT MAKE MANUAL REVISIONS TO MASTER.

ISSUE NUMBER

ORIGINAL

1

**Contact Code 555** 

Contact Code 556

**Contact Code 558** 

**Contact Code 559** 

**Contact Code 560** 

INSULATOR MATERIAL: THERMOPLASTIC POLYESTER, UL 94V-0 CONTACT MATERIAL; COPPER, NICKEL, TIN ALLOY CA-725 CONTACT PLATING: GOLD ON THE MATING AREA, TIN-LEAD ON THE CONTACT TAILS, NICKEL UNDERPLATE

346/396 SERIES CARD EDGE CONNECTOR CONTACT CODE 555,556,558,559,560 DIMENSIONS

YOUR CONNECTION TO QUALITY & SERVICE

**EDAC INC** TORONTO, ONTARIO CANADA

THESE DRAWINGS AND SPECIFICATIONS ARE THE PROPERTY OF EDAC INC.,AND SHALL NOT BE REPRODUCED, OR COPIED OR USED AS THE BASIS FOR THE MANUFACTURE OR SALE OF APPARATUS WITHOUT WRITTEN PERMISSION.