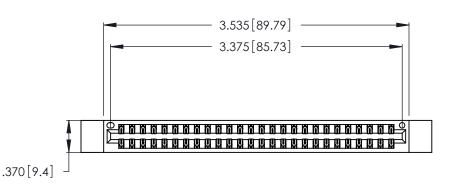

<u>Contact Dimensions:</u>
541-Wire Wrap .025 Sq. (0.64 Sq.) - Tail LG. =.750 (19.05)
.125 (3.18) Contact Spacing x .250 (6.35) Row Spacing

THIS IS A C.A.D. GENERATED DRAWING DO NOT MAKE MANUAL REVISIONS TO MASTER.

Card Slot Accepts .054 [1.37] to .070 [1.78] Thick P.C. Board .330 [8.38] Card Slot .160 [4.07] Point of Contact

- INSULATOR MATERIAL: THERMOPLASTIC POLYESTER, UL 94V-0 CONTACT MATERIAL; COPPER, NICKEL, TIN\_ALLOY CA-725
- CONTACT PLATING: GOLD ON THE MATING AREA, TIN-LEAD ON THE CONTACT TAILS, NICKEL UNDERPLATE

346/396 SERIES CARD EDGE CONNECTOR PART NUMBER: 346-052-541-812

YOUR CONNECTION TO QUALITY & SERVICE

**EDAC INC** TORONTO, ONTARIO CANADA

THESE DRAWINGS AND SPECIFICATIONS ARE THE PROPERTY OF EDAC INC.,AND SHALL NOT BE REPRODUCED, OR COPIED OR USED AS THE BASIS FOR THE MANUFACTURE OR SALE OF APPARATUS WITHOUT WRITTEN PERMISSION.