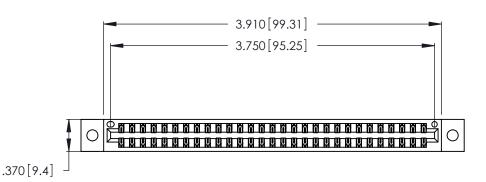

| 346/396 SERIES CARD EDGE CONNECTOR |
|------------------------------------|
| PART NUMBER: 346-058-520-802       |

**EDAC INC** TORONTO, ONTARIO CANADA

THESE DRAWINGS AND SPECIFICATIONS ARE THE PROPERTY OF EDAC INC.,AND SHALL NOT BE REPRODUCED, OR COPIED OR USED AS THE BASIS FOR THE MANUFACTURE OR SALE OF APPARATUS WITHOUT WRITTEN PERMISSION.

|  | ACAD REFERENCE NO. |       | 346-ENG-MASTER   |       |
|--|--------------------|-------|------------------|-------|
|  | DRAWN:             | J.LEE | DATE: APR. 22/09 |       |
|  | CHECKED:           |       | DATE:            |       |
|  | SCALE:             | N.T.S | SHEET            | OF 2  |
|  | DRAWING NUMBER     |       |                  | ISSUE |
|  | 346-ENG-MASTER     |       | 1                |       |