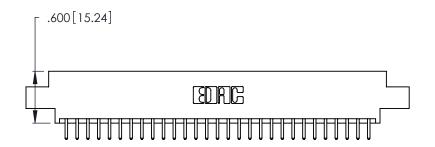

1

Card Slot Accepts .054 [1.37] to .070 [1.78] Thick P.C. Board .330 [8.38] Card Slot .160 [4.07] Point of Contact

- INSULATOR MATERIAL: THERMOPLASTIC POLYESTER, UL 94V-0 CONTACT MATERIAL; COPPER, NICKEL, TIN ALLOY CA-725
- CONTACT PLATING: GOLD ON THE MATING AREA, TIN-LEAD ON THE CONTACT TAILS, NICKEL UNDERPLATE