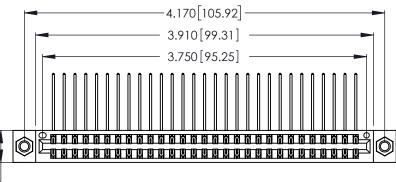

INSULATOR MATERIAL: THERMOPLASTIC POLYESTER, UL 94V-0 CONTACT MATERIAL; COPPER, NICKEL, TIN ALLOY CA-725

CONTACT PLATING: GOLD ON THE MATING AREA, TIN-LEAD ON THE CONTACT TAILS, NICKEL UNDERPLATE

| 346/396 SERIES CARD EDGE CONNECTOR |
|------------------------------------|
| PART NUMBER: 346-058-558-207       |

**EDAC INC** TORONTO, ONTARIO CANADA

THESE DRAWINGS AND SPECIFICATIONS ARE THE PROPERTY OF EDAC INC.,AND SHALL NOT BE REPRODUCED, OR COPIED OR USED AS THE BASIS FOR THE MANUFACTURE OR SALE OF APPARATUS WITHOUT WRITTEN PERMISSION.

| ACAD REFERENCE NO. |        | 346-ENG-MASTER |           |
|--------------------|--------|----------------|-----------|
| DRAWN:             | J.LEE  | DATE: AF       | PR. 22/09 |
| CHECKED:           |        | DATE:          |           |
| SCALE:             | N.T.S  | SHEET          | OF 2      |
| DRAWING N          | NUMBER |                | ISSUE     |
| 346                |        | 1              |           |
|                    |        |                |           |