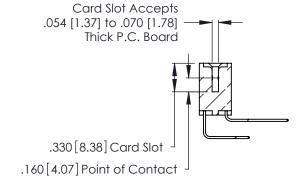

Contact Dimensions:
558-90 Degree Bend (Code 541 Contacts)
See Sheet 2 for Contact Code 555, 556, 558, 559, 560 Dimensions

.370 [9.4]

THIS IS A C.A.D. GENERATED DRAWING DO NOT MAKE MANUAL REVISIONS TO MASTER.

INSULATOR MATERIAL: THERMOPLASTIC POLYESTER, UL 94V-0 CONTACT MATERIAL; COPPER, NICKEL, TIN ALLOY CA-725

CONTACT PLATING: GOLD ON THE MATING AREA, TIN-LEAD ON THE CONTACT TAILS, NICKEL UNDERPLATE

| 346/396 SERIES CARD EDGE CONNECTOR |
|------------------------------------|
| PART NUMBER: 346-058-558-207       |