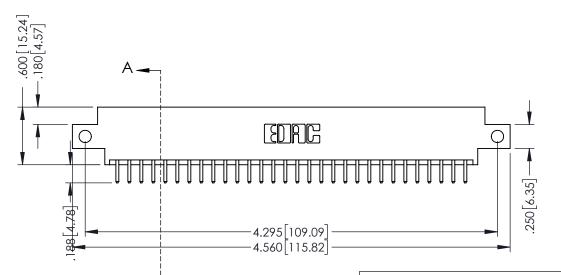

## **Contact Code 555**

## **Contact Code 556**

INSULATOR MATERIAL: THERMOPLASTIC POLYESTER, UL 94V-0 CONTACT MATERIAL; COPPER, NICKEL, TIN ALLOY CA-725 CONTACT PLATING: GOLD ON THE MATING AREA, TIN-LEAD

ON THE CONTACT TAILS, NICKEL UNDERPLATE

## 346/396 SERIES CARD EDGE CONNECTOR CONTACT CODE 555,556,558,559,560 DIMENSIONS

YOUR CONNECTION TO QUALITY & SERVICE

**EDAC INC** TORONTO, ONTARIO CANADA

THESE DRAWINGS AND SPECIFICATIONS ARE THE PROPERTY OF EDAC INC.,AND SHALL NOT BE REPRODUCED, OR COPIED OR USED AS THE BASIS FOR THE MANUFACTURE OR SALE OF APPARATUS WITHOUT WRITTEN PERMISSION.

|   | ACAD REFERENCE NO. | 346-ENG-MASTER   |
|---|--------------------|------------------|
|   | DRAWN: J.LEE       | DATE: APR. 22/09 |
| ) | CHECKED:           | DATE:            |
|   | SCALE: 1:1         | SHEET 2 OF 2     |
|   | DRAWING NUMBER     | ISSUE            |
|   | 346-ENG-MASTER     | 1                |