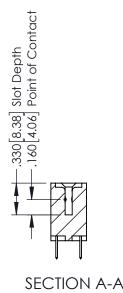

## **Contact Code 555**

## **Contact Code 556**

INSULATOR MATERIAL: THERMOPLASTIC POLYESTER, UL 94V-0 CONTACT MATERIAL; COPPER, NICKEL, TIN ALLOY CA-725 CONTACT PLATING: GOLD ON THE MATING AREA, TIN-LEAD

ON THE CONTACT TAILS, NICKEL UNDERPLATE

## 346/396 SERIES CARD EDGE CONNECTOR CONTACT CODE 555,556,558,559,560 DIMENSIONS

YOUR CONNECTION TO QUALITY & SERVICE

**EDAC INC** TORONTO, ONTARIO CANADA

THESE DRAWINGS AND SPECIFICATIONS ARE THE PROPERTY OF EDAC INC.,AND SHALL NOT BE REPRODUCED, OR COPIED OR USED AS THE BASIS FOR THE MANUFACTURE OR SALE OF APPARATUS WITHOUT WRITTEN PERMISSION.

|   | ACAD REFERENCE NO. | 346-ENG-MASTER   |
|---|--------------------|------------------|
|   | DRAWN: J.LEE       | DATE: APR. 22/09 |
| ) | CHECKED:           | DATE:            |
|   | SCALE: 1:1         | SHEET 2 OF 2     |
|   | DRAWING NUMBER     | ISSUE            |
|   | 346-ENG-MASTER     | 1                |