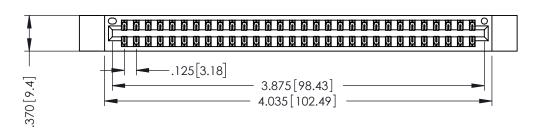

THIS IS A C.A.D. GENERATED DRAWING DO NOT MAKE MANUAL REVISIONS TO MASTER.

ISSUE NUMBER

ORIGINAL

1

346/396 SERIES CARD EDGE CONNECTOR PART NUMBER: 346-060-520-812

INSULATOR MATERIAL: THERMOPLASTIC POLYESTER, UL 94V-0 CONTACT MATERIAL; COPPER, NICKEL, TIN ALLOY CA-725 CONTACT PLATING: GOLD ON THE MATING AREA, TIN-LEAD ON THE CONTACT TAILS, NICKEL UNDERPLATE YOUR CONNECTION TO QUALITY & SERVICE

**EDAC INC** TORONTO, ONTARIO CANADA

THESE DRAWINGS AND SPECIFICATIONS ARE THE PROPERTY OF EDAC INC.,AND SHALL NOT BE REPRODUCED, OR COPIED OR USED AS THE BASIS FOR THE MANUFACTURE OR SALE OF APPARATUS WITHOUT WRITTEN PERMISSION.

| ACAD REFERENCE NO. | 346-ENG-MASTER   |
|--------------------|------------------|
| DRAWN: J.LEE       | DATE: APR. 22/09 |
| CHECKED:           | DATE:            |
| SCALE: 1:1         | SHEET 1 OF 2     |
| DRAWING NUMBER     | ISSUE            |
| 346-ENG-MASTER     | 1                |