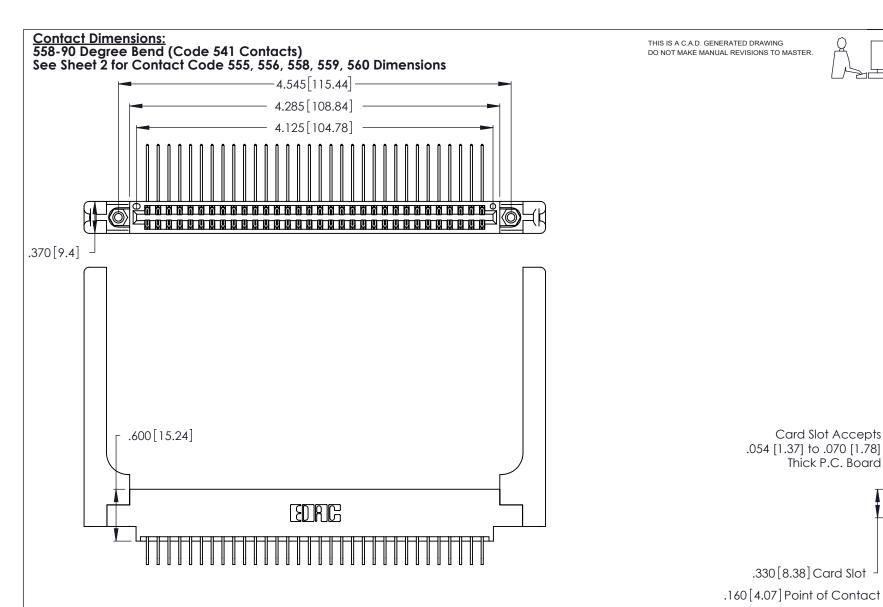

INSULATOR MATERIAL: THERMOPLASTIC POLYESTER, UL 94V-0 CONTACT MATERIAL; COPPER, NICKEL, TIN\_ALLOY CA-725

CONTACT PLATING: GOLD ON THE MATING AREA, TIN-LEAD ON THE CONTACT TAILS, NICKEL UNDERPLATE

346/396 SERIES CARD EDGE CONNECTOR PART NUMBER: 346-064-558-858

YOUR CONNECTION TO QUALITY & SERVICE

**EDAC INC** TORONTO, ONTARIO CANADA

THESE DRAWINGS AND SPECIFICATIONS ARE THE PROPERTY OF EDAC INC.,AND SHALL NOT BE REPRODUCED, OR COPIED OR USED AS THE BASIS FOR THE MANUFACTURE OR SALE OF APPARATUS WITHOUT WRITTEN PERMISSION.

| ACAD REFERENCE NO. |             | 346-ENG-MASTER |           |
|--------------------|-------------|----------------|-----------|
| DRAWN:             | J.LEE       | DATE: AF       | PR. 22/09 |
| CHECKED:           |             | DATE:          |           |
| SCALE:             | N.T.S       | SHEET          | OF 2      |
| DRAWING N          | IUMBER      |                | ISSUE     |
| 346                | -ENG-MASTER |                | 1         |
|                    |             |                | 1         |

ISSUE NUMBER

ORIGINAL

1

THIS IS A C.A.D. GENERATED DRAWING DO NOT MAKE MANUAL REVISIONS TO MASTER.

ISSUE NUMBER

ORIGINAL

1

**Contact Code 555** 