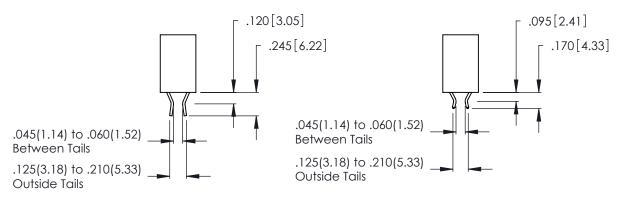

Contact Code 556

**Contact Code 558** 

**Contact Code 559** 

**Contact Code 560** 

INSULATOR MATERIAL: THERMOPLASTIC POLYESTER, UL 94V-0 CONTACT MATERIAL; COPPER, NICKEL, TIN ALLOY CA-725 CONTACT PLATING: GOLD ON THE MATING AREA, TIN-LEAD

ON THE CONTACT TAILS, NICKEL UNDERPLATE

346/396 SERIES CARD EDGE CONNECTOR CONTACT CODE 555,556,558,559,560 DIMENSIONS

YOUR CONNECTION TO QUALITY & SERVICE

**EDAC INC** TORONTO, ONTARIO CANADA

THESE DRAWINGS AND SPECIFICATIONS ARE THE PROPERTY OF EDAC INC.,AND SHALL NOT BE REPRODUCED, OR COPIED OR USED AS THE BASIS FOR THE MANUFACTURE OR SALE OF APPARATUS WITHOUT WRITTEN PERMISSION.

|  | ACAD REFERENCE NO. | 346-ENG-MASTER   |  |
|--|--------------------|------------------|--|
|  | DRAWN: J.LEE       | DATE: APR. 22/09 |  |
|  | CHECKED:           | DATE:            |  |
|  | SCALE: 1:1         | SHEET 2 OF 2     |  |
|  | DRAWING NUMBER     | ISSUE            |  |
|  | 346-ENG-MASTER     | 1                |  |