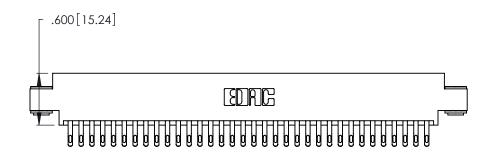

<u>Contact Dimensions:</u>
555-Extender Board Bend (Code 500 Contacts)
See Sheet 2 for Contact Code 555, 556, 558, 559, 560 Dimensions

.370 [9.4]

-4.795 [121.79] 4.535[115.19] -4.375[111.13] —

THIS IS A C.A.D. GENERATED DRAWING DO NOT MAKE MANUAL REVISIONS TO MASTER.

Card Slot Accepts .054 [1.37] to .070 [1.78] Thick P.C. Board .330 [8.38] Card Slot .160 [4.07] Point of Contact

INSULATOR MATERIAL: THERMOPLASTIC POLYESTER, UL 94V-0 CONTACT MATERIAL; COPPER, NICKEL, TIN\_ALLOY CA-725

CONTACT PLATING: GOLD ON THE MATING AREA, TIN-LEAD ON THE CONTACT TAILS, NICKEL UNDERPLATE

346/396 SERIES CARD EDGE CONNECTOR PART NUMBER: 346-068-555-803

YOUR CONNECTION TO QUALITY & SERVICE

**EDAC INC** TORONTO, ONTARIO CANADA