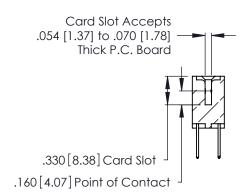

Contact Code 560

INSULATOR MATERIAL: THERMOPLASTIC POLYESTER, UL 94V-0 CONTACT MATERIAL; COPPER, NICKEL, TIN ALLOY CA-725 CONTACT PLATING: GOLD ON THE MATING AREA, TIN-LEAD

ON THE CONTACT TAILS, NICKEL UNDERPLATE

346/396 SERIES CARD EDGE CONNECTOR CONTACT CODE 555,556,558,559,560 DIMENSIONS

YOUR CONNECTION TO QUALITY & SERVICE

**EDAC INC** TORONTO, ONTARIO CANADA

THESE DRAWINGS AND SPECIFICATIONS ARE THE PROPERTY OF EDAC INC.,AND SHALL NOT BE REPRODUCED, OR COPIED OR USED AS THE BASIS FOR THE MANUFACTURE OR SALE OF APPARATUS WITHOUT WRITTEN PERMISSION.