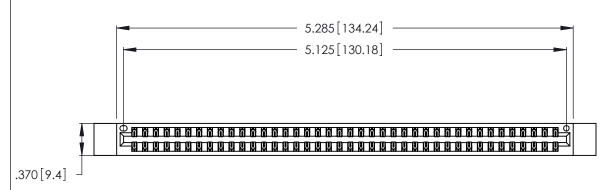

<u>Contact Dimensions:</u>
526-P.C. Tail .018 Sq. (0.46 Sq.) - Tail LG. =.350 (8.89)
.125 (3.18) Contact Spacing x .250 (6.35) Row Spacing

THIS IS A C.A.D. GENERATED DRAWING DO NOT MAKE MANUAL REVISIONS TO MASTER.

INSULATOR MATERIAL: THERMOPLASTIC POLYESTER, UL 94V-0 CONTACT MATERIAL; COPPER, NICKEL, TIN ALLOY CA-725

CONTACT PLATING: GOLD ON THE MATING AREA, TIN-LEAD ON THE CONTACT TAILS, NICKEL UNDERPLATE

346/396 SERIES CARD EDGE CONNECTOR PART NUMBER: 346-080-526-212