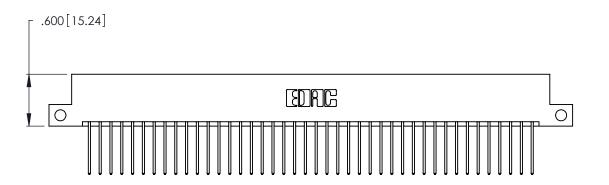

346/396 SERIES CARD EDGE CONNECTOR PART NUMBER: 346-084-540-212

**EDAC INC** TORONTO, ONTARIO CANADA

THESE DRAWINGS AND SPECIFICATIONS ARE THE PROPERTY OF EDAC INC.,AND SHALL NOT BE REPRODUCED, OR COPIED OR USED AS THE BASIS FOR THE MANUFACTURE OR SALE OF APPARATUS WITHOUT WRITTEN PERMISSION.

<u>Contact Dimensions:</u>
540-Wire Wrap .025 Sq. (0.64 Sq.) - Tail LG. =.560 (14.22)
.125 (3.18) Contact Spacing x .250 (6.35) Row Spacing

THIS IS A C.A.D. GENERATED DRAWING DO NOT MAKE MANUAL REVISIONS TO MASTER.