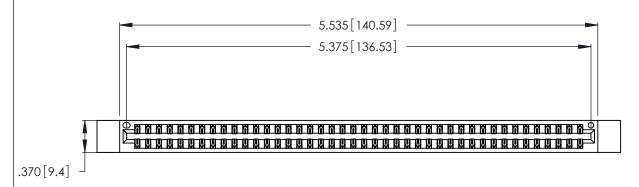

346/396 SERIES CARD EDGE CONNECTOR PART NUMBER: 346-084-540-212

**EDAC INC** TORONTO, ONTARIO CANADA

THESE DRAWINGS AND SPECIFICATIONS ARE THE PROPERTY OF EDAC INC.,AND SHALL NOT BE REPRODUCED, OR COPIED OR USED AS THE BASIS FOR THE MANUFACTURE OR SALE OF APPARATUS WITHOUT WRITTEN PERMISSION.

<u>Contact Dimensions:</u>
540-Wire Wrap .025 Sq. (0.64 Sq.) - Tail LG. =.560 (14.22)
.125 (3.18) Contact Spacing x .250 (6.35) Row Spacing

THIS IS A C.A.D. GENERATED DRAWING DO NOT MAKE MANUAL REVISIONS TO MASTER.