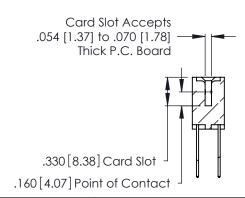

346/396 SERIES CARD EDGE CONNECTOR CONTACT CODE 555,556,558,559,560 DIMENSIONS

YOUR CONNECTION TO QUALITY & SERVICE

**EDAC INC** TORONTO, ONTARIO CANADA

THESE DRAWINGS AND SPECIFICATIONS ARE THE PROPERTY OF EDAC INC.,AND SHALL NOT BE REPRODUCED, OR COPIED OR USED AS THE BASIS FOR THE MANUFACTURE OR SALE OF APPARATUS WITHOUT WRITTEN PERMISSION.

Contact Code 560

INSULATOR MATERIAL: THERMOPLASTIC POLYESTER, UL 94V-0 CONTACT MATERIAL; COPPER, NICKEL, TIN ALLOY CA-725 CONTACT PLATING: GOLD ON THE MATING AREA, TIN-LEAD

ON THE CONTACT TAILS, NICKEL UNDERPLATE