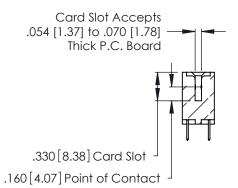

**Contact Code 560** 

INSULATOR MATERIAL: THERMOPLASTIC POLYESTER, UL 94V-0 CONTACT MATERIAL; COPPER, NICKEL, TIN ALLOY CA-725 CONTACT PLATING: GOLD ON THE MATING AREA, TIN-LEAD

ON THE CONTACT TAILS, NICKEL UNDERPLATE

346/396 SERIES CARD EDGE CONNECTOR CONTACT CODE 555,556,558,559,560 DIMENSIONS

YOUR CONNECTION TO QUALITY & SERVICE

**EDAC INC** TORONTO, ONTARIO CANADA

THESE DRAWINGS AND SPECIFICATIONS ARE THE PROPERTY OF EDAC INC.,AND SHALL NOT BE REPRODUCED, OR COPIED OR USED AS THE BASIS FOR THE MANUFACTURE OR SALE OF APPARATUS WITHOUT WRITTEN PERMISSION.