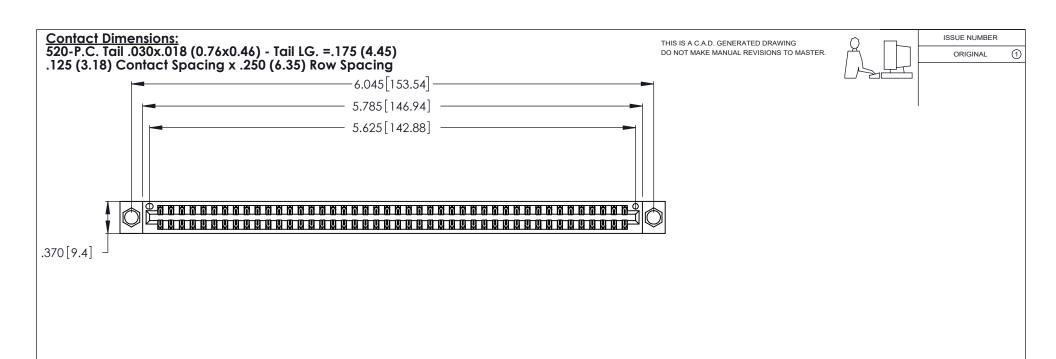

INSULATOR MATERIAL: THERMOPLASTIC POLYESTER, UL 94V-0 CONTACT MATERIAL; COPPER, NICKEL, TIN ALLOY CA-725

CONTACT PLATING: GOLD ON THE MATING AREA, TIN-LEAD ON THE CONTACT TAILS, NICKEL UNDERPLATE

346/396 SERIES CARD EDGE CONNECTOR PART NUMBER: 346-088-520-804

THIS IS A C.A.D. GENERATED DRAWING DO NOT MAKE MANUAL REVISIONS TO MASTER.

ISSUE NUMBER

ORIGINAL

1

**Contact Code 555** 

Contact Code 556

**Contact Code 558** 

**Contact Code 559** 