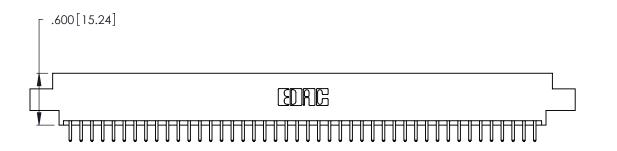

**Contact Code 560** 

INSULATOR MATERIAL: THERMOPLASTIC POLYESTER, UL 94V-0 CONTACT MATERIAL; COPPER, NICKEL, TIN ALLOY CA-725 CONTACT PLATING: GOLD ON THE MATING AREA, TIN-LEAD

ON THE CONTACT TAILS, NICKEL UNDERPLATE

346/396 SERIES CARD EDGE CONNECTOR CONTACT CODE 555,556,558,559,560 DIMENSIONS

YOUR CONNECTION TO QUALITY & SERVICE

**EDAC INC** TORONTO, ONTARIO CANADA

THESE DRAWINGS AND SPECIFICATIONS ARE THE PROPERTY OF EDAC INC.,AND SHALL NOT BE REPRODUCED, OR COPIED OR USED AS THE BASIS FOR THE MANUFACTURE OR SALE OF APPARATUS WITHOUT WRITTEN PERMISSION.