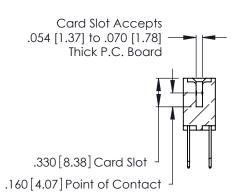

THIS IS A C.A.D. GENERATED DRAWING DO NOT MAKE MANUAL REVISIONS TO MASTER.

ISSUE NUMBER

ORIGINAL

1

**Contact Code 555** 

Contact Code 556

**Contact Code 558** 

**Contact Code 559** 

Contact Code 560

INSULATOR MATERIAL: THERMOPLASTIC POLYESTER, UL 94V-0 CONTACT MATERIAL; COPPER, NICKEL, TIN ALLOY CA-725 CONTACT PLATING: GOLD ON THE MATING AREA, TIN-LEAD

ON THE CONTACT TAILS, NICKEL UNDERPLATE

346/396 SERIES CARD EDGE CONNECTOR CONTACT CODE 555,556,558,559,560 DIMENSIONS

YOUR CONNECTION TO QUALITY & SERVICE

**EDAC INC** TORONTO, ONTARIO CANADA

THESE DRAWINGS AND SPECIFICATIONS ARE THE PROPERTY OF EDAC INC.,AND SHALL NOT BE REPRODUCED, OR COPIED OR USED AS THE BASIS FOR THE MANUFACTURE OR SALE OF APPARATUS WITHOUT WRITTEN PERMISSION.

|   | ACAD REFERENCE NO. | 346-ENG-MASTER   |
|---|--------------------|------------------|
| ) | DRAWN: J.LEE       | DATE: APR. 22/09 |
|   | CHECKED:           | DATE:            |
|   | SCALE: 1:1         | SHEET 2 OF 2     |
|   | DRAWING NUMBER     | ISSUE            |
|   | 346-ENG-MASTER     | 1                |