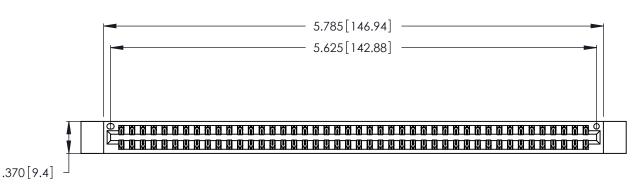

346/396 SERIES CARD EDGE CONNECTOR PART NUMBER: 346-088-522-812

**EDAC INC** TORONTO, ONTARIO CANADA

THESE DRAWINGS AND SPECIFICATIONS ARE THE PROPERTY OF EDAC INC.,AND SHALL NOT BE REPRODUCED, OR COPIED OR USED AS THE BASIS FOR THE MANUFACTURE OR SALE OF APPARATUS WITHOUT WRITTEN PERMISSION.

| ACAD REFERENCE NO. |       | 346-ENG-MASTER   |
|--------------------|-------|------------------|
| DRAWN:             | J.LEE | DATE: APR. 22/09 |
| CHECKED:           |       | DATE:            |
| SCALE:             | N.T.S | SHEET 1 OF 2     |
| DRAWING N          | ISSUE |                  |
| 346                | 1     |                  |