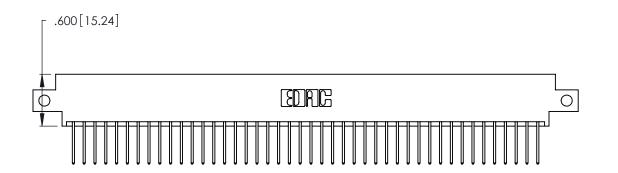

346/396 SERIES CARD EDGE CONNECTOR PART NUMBER: 346-088-522-812

**EDAC INC** TORONTO, ONTARIO CANADA

THESE DRAWINGS AND SPECIFICATIONS ARE THE PROPERTY OF EDAC INC.,AND SHALL NOT BE REPRODUCED, OR COPIED OR USED AS THE BASIS FOR THE MANUFACTURE OR SALE OF APPARATUS WITHOUT WRITTEN PERMISSION.

| ACAD REFERENCE NO. |       | 346-ENG-MASTER   |
|--------------------|-------|------------------|
| DRAWN:             | J.LEE | DATE: APR. 22/09 |
| CHECKED:           |       | DATE:            |
| SCALE:             | N.T.S | SHEET 1 OF 2     |
| DRAWING N          | ISSUE |                  |
| 346                | 1     |                  |