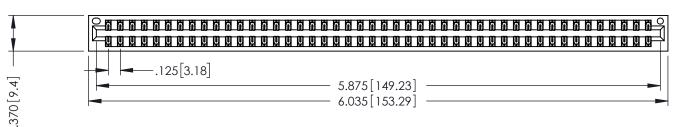

THIS IS A C.A.D. GENERATED DRAWING DO NOT MAKE MANUAL REVISIONS TO MASTER.

ISSUE NUMBER

ORIGINAL

1

600 [15.24] EDAC 560[14.22] 346/396 SERIES CARD EDGE CONNECTOR

**EDAC INC** TORONTO, ONTARIO CANADA YOUR CONNECTION TO QUALITY & SERVICE

PART NUMBER: 346-092-540-201

THESE DRAWINGS AND SPECIFICATIONS ARE THE PROPERTY OF EDAC INC., AND SHALL NOT BE REPRODUCED, OR COPIED OR USED AS THE BASIS FOR THE MANUFACTURE OR SALE OF APPARATUS WITHOUT WRITTEN PERMISSION.

346-ENG-MASTER DATE: APR. 22/09 DRAWN: J.LEE CHECKED: DATE: SCALE: 1:1 SHEET 1 OF 2 DRAWING NUMBER **ISSUE** 

346-ENG-MASTER

ACAD REFERENCE NO.

INSULATOR MATERIAL: THERMOPLASTIC POLYESTER, UL 94V-0 CONTACT MATERIAL; COPPER, NICKEL, TIN ALLOY CA-725 CONTACT PLATING: GOLD ON THE MATING AREA, TIN-LEAD ON THE CONTACT TAILS, NICKEL UNDERPLATE