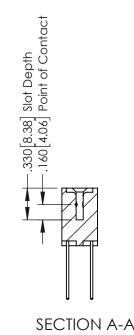

ORIGINAL 1

ISSUE NUMBER

.120[3.05] .095[2.41] .170 [4.33] .245 [6.22] .125(3.18) to .210(5.33) .125(3.18) to .210(5.33) Outside Tails **Outside Tails** .045(1.14) to .060(1.52) .125(3.18) to .210(5.33) Between Tails Outside Tails

.060 [1.52] .060 [1.52] .150[3.81] .200 [5.08] .210[5.33] -.260[6.6] -.660[16.76] -.660 [16.76]

**Contact Code 555** 

.165[4.19] .375 [9.54] .125(3.18) to .210(5.33) .125(3.18) to .210(5.33)

**Contact Code 558** 

**Contact Code 559** 

**Contact Code 560** 

INSULATOR MATERIAL: THERMOPLASTIC POLYESTER, UL 94V-0 CONTACT MATERIAL; COPPER, NICKEL, TIN ALLOY CA-725

CONTACT PLATING: GOLD ON THE MATING AREA, TIN-LEAD ON THE CONTACT TAILS, NICKEL UNDERPLATE

## 346/396 SERIES CARD EDGE CONNECTOR CONTACT CODE 555,556,558,559,560 DIMENSIONS

YOUR CONNECTION TO QUALITY & SERVICE

**EDAC INC** TORONTO, ONTARIO CANADA

THESE DRAWINGS AND SPECIFICATIONS ARE THE PROPERTY OF EDAC INC.,AND SHALL NOT BE REPRODUCED, OR COPIED OR USED AS THE BASIS FOR THE MANUFACTURE OR SALE OF APPARATUS WITHOUT WRITTEN PERMISSION.