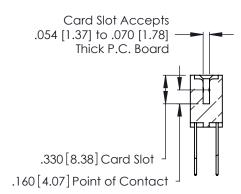

346/396 SERIES CARD EDGE CONNECTOR CONTACT CODE 555,556,558,559,560 DIMENSIONS

YOUR CONNECTION TO QUALITY & SERVICE

**EDAC INC** TORONTO, ONTARIO CANADA

THESE DRAWINGS AND SPECIFICATIONS ARE THE PROPERTY OF EDAC INC.,AND SHALL NOT BE REPRODUCED, OR COPIED OR USED AS THE BASIS FOR THE MANUFACTURE OR SALE OF APPARATUS WITHOUT WRITTEN PERMISSION.

**Contact Code 560** 

INSULATOR MATERIAL: THERMOPLASTIC POLYESTER, UL 94V-0 CONTACT MATERIAL; COPPER, NICKEL, TIN ALLOY CA-725 CONTACT PLATING: GOLD ON THE MATING AREA, TIN-LEAD ON THE CONTACT TAILS, NICKEL UNDERPLATE