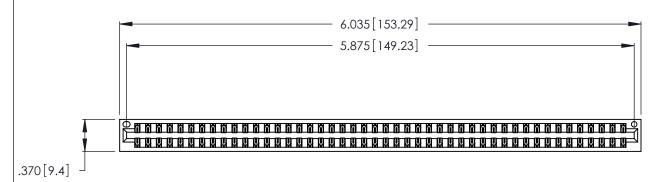

346/396 SERIES CARD EDGE CONNECTOR PART NUMBER: 346-092-540-201

**EDAC INC** TORONTO, ONTARIO CANADA

THESE DRAWINGS AND SPECIFICATIONS ARE THE PROPERTY OF EDAC INC., AND SHALL NOT BE REPRODUCED, OR COPIED OR USED AS THE BASIS FOR THE MANUFACTURE OR SALE OF APPARATUS WITHOUT WRITTEN PERMISSION.

<u>Contact Dimensions:</u>
540-Wire Wrap .025 Sq. (0.64 Sq.) - Tail LG. =.560 (14.22)
.125 (3.18) Contact Spacing x .250 (6.35) Row Spacing

THIS IS A C.A.D. GENERATED DRAWING DO NOT MAKE MANUAL REVISIONS TO MASTER.