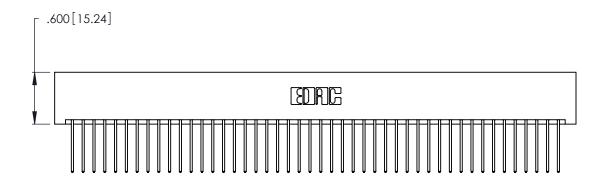

346/396 SERIES CARD EDGE CONNECTOR PART NUMBER: 346-092-540-201

**EDAC INC** TORONTO, ONTARIO CANADA

THESE DRAWINGS AND SPECIFICATIONS ARE THE PROPERTY OF EDAC INC., AND SHALL NOT BE REPRODUCED, OR COPIED OR USED AS THE BASIS FOR THE MANUFACTURE OR SALE OF APPARATUS WITHOUT WRITTEN PERMISSION.

<u>Contact Dimensions:</u>
540-Wire Wrap .025 Sq. (0.64 Sq.) - Tail LG. =.560 (14.22)
.125 (3.18) Contact Spacing x .250 (6.35) Row Spacing

THIS IS A C.A.D. GENERATED DRAWING DO NOT MAKE MANUAL REVISIONS TO MASTER.