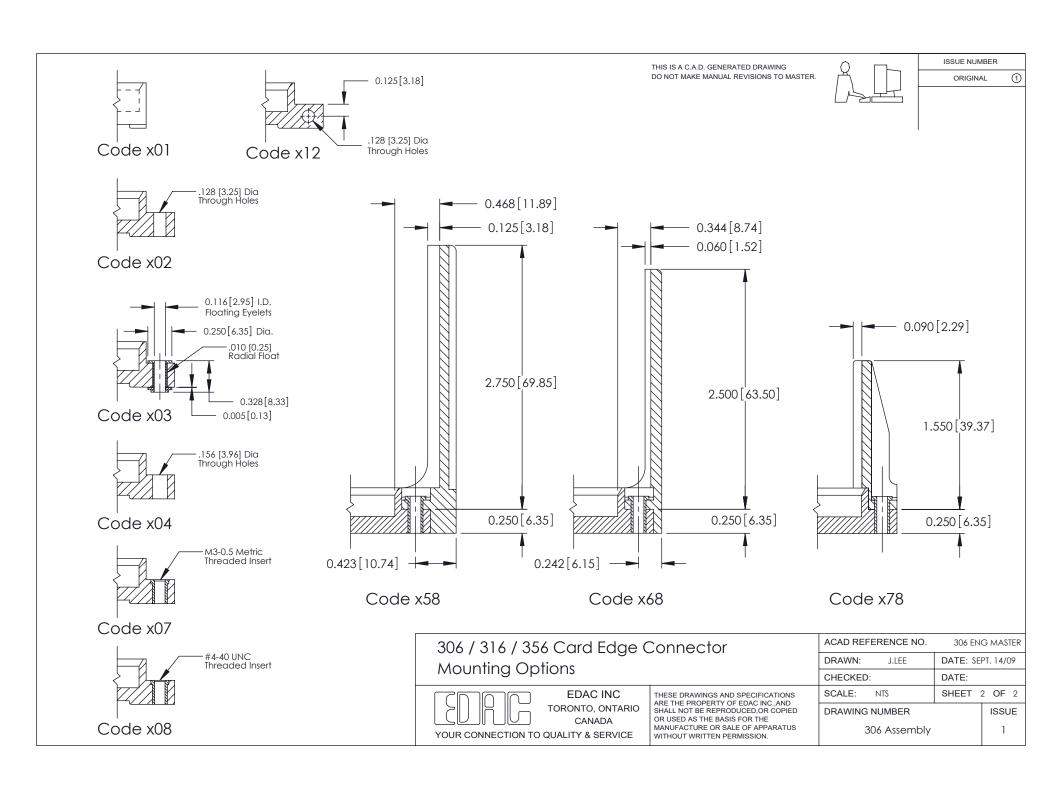

| <u>Mount</u><br>178-In-                       | <u>ing Option</u><br>Line Card Guides | <u>Contact Detail</u><br>400-Wire Hole .08<br>.156 [3.96] Contac | 7x.015(2.21x0.38) - Tail LG.=.282(7.16)<br>ct Spacing with Single Centreline Row | THIS IS A C.A.D. GENERATED DRAWING<br>DO NOT MAKE MANUAL REVISIONS TO MASTER                                                                                        |                    | ORIGINA             |               |
|-----------------------------------------------|---------------------------------------|------------------------------------------------------------------|----------------------------------------------------------------------------------|---------------------------------------------------------------------------------------------------------------------------------------------------------------------|--------------------|---------------------|---------------|
|                                               |                                       | 3.908[99.26]<br>4.054[102.97]<br>4.340[110.24]                   | Ø0.156[3.                                                                        | .96]                                                                                                                                                                |                    |                     |               |
| <b>1 1 1 1 1 1 1 1 1 1</b>                    |                                       |                                                                  |                                                                                  |                                                                                                                                                                     | 0.295 [7.49]       | Card Slot           | SECTION A-A   |
| 0.460[11.68]                                  |                                       | 4.650[118.11]———                                                 |                                                                                  |                                                                                                                                                                     | Po                 | 0.165[<br>int of Co |               |
|                                               |                                       |                                                                  | 306 / 316 / 356 Card Edge                                                        | e Connector                                                                                                                                                         | ACAD REFERENCE NO. |                     | IG MASTER     |
| Son Accompanying Pages for                    |                                       | Part Number: 356-024-400                                         | DRAWN: J.LEE CHECKED:                                                            | DATE: SEF                                                                                                                                                           | °T. 14/09          |                     |               |
| See Accompanying Pages for:  Mounting Options |                                       |                                                                  | EDAC INC TORONTO, ONTARIO                                                        | THESE DRAWINGS AND SPECIFICATIONS ARE THE PROPERTY OF EDAC INC.,AND SHALL NOT BE REPRODUCED,OR COPIED OR USED AS THE BASIS FOR THE MANUFACTURE OR SALE OF APPARATUS | SCALE: NTS         |                     | 1 <b>OF</b> 2 |
| ividuating options                            |                                       | DRAWING NUMBER                                                   |                                                                                  |                                                                                                                                                                     |                    | ISSUE               |               |
|                                               |                                       | CANADA YOUR CONNECTION TO QUALITY & SERVICE                      | 306 Assembly                                                                     |                                                                                                                                                                     | ,                  | 1                   |               |