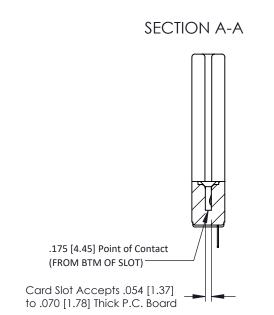

## **See Accompanying Pages for:**

- **Contact Bend Details**
- **Mounting Options**

|  | 307 / 357 Card Edge Connector<br>Part Number: 357-006-531-178 |  |  |
|--|---------------------------------------------------------------|--|--|
|  |                                                               |  |  |
|  | EDAC INC. TUESE BBA                                           |  |  |