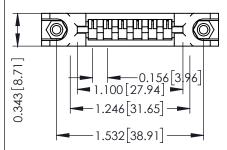

**Mounting Option** In-Line Card Guides **Contact Detail** 

PC Tail .023x.013(0.58x0.33) - Tail LG=.213(5.41) .156 [3.96] Contact Spacing x .200 [5.08] Row Spacing

1