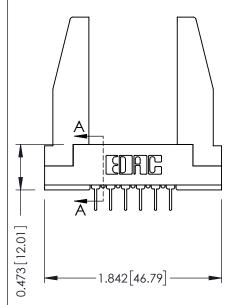

## **See Accompanying Pages for:**

- **Contact Bend Details**
- **Mounting Options**

|  | 307 / 357 Card Edge Connector<br>Part Number: 357-006-531-178 |  |  |
|--|---------------------------------------------------------------|--|--|
|  |                                                               |  |  |
|  | EDAC INC. TUESE BBA                                           |  |  |