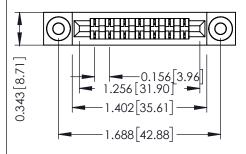

**Mounting Option** .116 (2.95) I.D. Floating Eyelets **Contact Detail** 

Wire Hole .089x.014(2.29x0.36) - Tail LG=.213(5.41) .156 [3.96] Contact Spacing x .200 [5.08] Row Spacing THIS IS A C.A.D. GENERATED DRAWING DO NOT MAKE MANUAL REVISIONS TO MASTER.