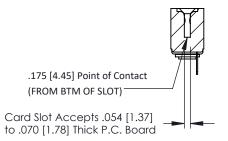

**Mounting Option** .116 (2.95) I.D. Floating Eyelets **Contact Detail** 

Wire Hole .089x.014(2.29x0.36) - Tail LG=.213(5.41) .156 [3.96] Contact Spacing x .200 [5.08] Row Spacing THIS IS A C.A.D. GENERATED DRAWING DO NOT MAKE MANUAL REVISIONS TO MASTER.