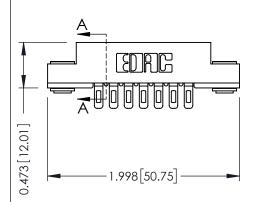

## SECTION A-A

307 ENG MASTER

ACAD REFERENCE NO.

| 307 / 357 Car      | d Edge Conne                  | ector                                                               |  |
|--------------------|-------------------------------|---------------------------------------------------------------------|--|
|                    | art Number: 357-007-401-103   |                                                                     |  |
| i dii i toi iibci. | dif Norribot. 337 007 401 103 |                                                                     |  |
|                    | EDAC INC                      | THESE DRAWINGS AND SPECIFICATIONS                                   |  |
|                    | TORONTO, ONTARIO              | ARE THE PROPERTY OF EDAC INC.,AND SHALL NOT BE REPRODUCED,OR COPIED |  |
|                    | CANADA                        | OR USED AS THE BASIS FOR THE                                        |  |