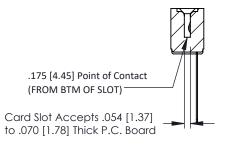

## SECTION A-A

307 ENG MASTER
DATE: AUG. 11/09

SHEET 1 OF 3

| 307 / 357 Card Edge Connector<br>Part Number: 357-009-545-102         |                                                                                                                                                                                                 | ACAD REFERENCE NO. |             |
|-----------------------------------------------------------------------|-------------------------------------------------------------------------------------------------------------------------------------------------------------------------------------------------|--------------------|-------------|
|                                                                       |                                                                                                                                                                                                 | DRAWN:             | J.LEE       |
|                                                                       |                                                                                                                                                                                                 | CHECKED:           |             |
| EDAC INC TORONTO, ONTARIO CANADA YOUR CONNECTION TO QUALITY & SERVICE | THESE DRAWINGS AND SPECIFICATIONS ARE THE PROPERTY OF EDAC INC.,AND SHALL NOT BE REPRODUCED,OR COPIED OR USED AS THE BASIS FOR THE MANUFACTURE OR SALE OF APPARATUS WITHOUT WRITTEN PERMISSION. | SCALE:             | NTS         |
|                                                                       |                                                                                                                                                                                                 | DRAWING            | NUMBER      |
|                                                                       |                                                                                                                                                                                                 | 3                  | 07 Assembly |