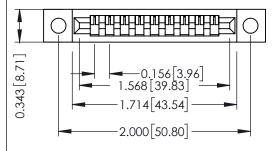

Mounting Option
.128 (3.25) Dia. Mounting Holes

**Contact Detail** 

Wire Wrap .046x.013(1.17x0.33) - Tail LG=.708(17.98) .156 [3.96] Contact Spacing x .200 [5.08] Row Spacing

THIS IS A C.A.D. GENERATED DRAWING
DO NOT MAKE MANUAL REVISIONS TO MAS