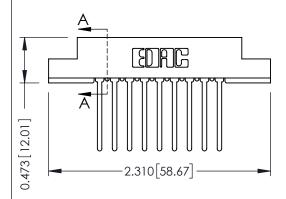

## SECTION A-A

307 ENG MASTER
DATE: AUG. 11/09

SHEET 1 OF 3

| 307 / 357 Card Edge Connector<br>Part Number: 357-009-545-102         |                                                                                                                                                                                                 | ACAD REFERENCE NO. |             |
|-----------------------------------------------------------------------|-------------------------------------------------------------------------------------------------------------------------------------------------------------------------------------------------|--------------------|-------------|
|                                                                       |                                                                                                                                                                                                 | DRAWN:             | J.LEE       |
|                                                                       |                                                                                                                                                                                                 | CHECKED:           |             |
| EDAC INC TORONTO, ONTARIO CANADA YOUR CONNECTION TO QUALITY & SERVICE | THESE DRAWINGS AND SPECIFICATIONS ARE THE PROPERTY OF EDAC INC.,AND SHALL NOT BE REPRODUCED,OR COPIED OR USED AS THE BASIS FOR THE MANUFACTURE OR SALE OF APPARATUS WITHOUT WRITTEN PERMISSION. | SCALE:             | NTS         |
|                                                                       |                                                                                                                                                                                                 | DRAWING            | NUMBER      |
|                                                                       |                                                                                                                                                                                                 | 3                  | 07 Assembly |