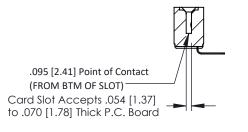

**Mounting Option Contact Detail** 

.128 (3.25) Dia. Side Mounting Holes 90 Degree Bend (Code 527 Contacts)

.156 [3.96] Contact Spacing x .200 [5.08] Row Spacing





## **See Accompanying Pages for:**

- **Contact Bend Details**
- **Mounting Options**



SECTION A-A



| 307 / 357 Card Edge Connector<br>Part Number: 357-012-559-112 |                                                                                                                                                                                                 | ACAD REFERENCE NO. 307 ENG MASTER |             |          |          |
|---------------------------------------------------------------|-------------------------------------------------------------------------------------------------------------------------------------------------------------------------------------------------|-----------------------------------|-------------|----------|----------|
|                                                               |