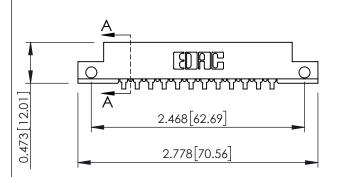

## **See Accompanying Pages for:**

- **Contact Bend Details**
- **Mounting Options**

SECTION A-A

| 307 / 357 Card Edge Connector<br>Part Number: 357-012-559-112 |                                                                                                                                                                                                 | ACAD REFERENCE NO. 307 ENG MASTER |             |          |          |
|---------------------------------------------------------------|-------------------------------------------------------------------------------------------------------------------------------------------------------------------------------------------------|-----------------------------------|-------------|----------|----------|
|                                                               |                                                                                                                                                                                                 | DRAWN:                            | J.LEE       | DATE: AU | G. 11/09 |
|                                                               |                                                                                                                                                                                                 | CHECKED:                          |             | DATE:    |          |
| TORONTO, ONTARIO CANADA                                       | THESE DRAWINGS AND SPECIFICATIONS ARE THE PROPERTY OF EDAC INC.,AND SHALL NOT BE REPRODUCED,OR COPIED OR USED AS THE BASIS FOR THE MANUFACTURE OR SALE OF APPARATUS WITHOUT WRITTEN PERMISSION. | SCALE:                            | NTS         | SHEET    | OF 3     |
|                                                               |                                                                                                                                                                                                 | DRAWING                           | NUMBER      |          | ISSUE    |
|                                                               |                                                                                                                                                                                                 | 3                                 | 07 Assembly |          | 1        |