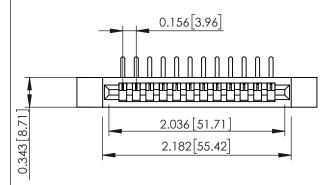

**Mounting Option Contact Detail** 

.128 (3.25) Dia. Side Mounting Holes 90 Degree Bend (Code 527 Contacts)

.156 [3.96] Contact Spacing x .200 [5.08] Row Spacing