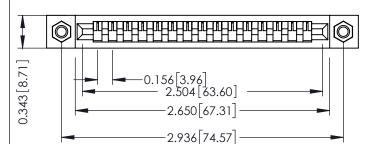

PC Tail .046x.013(1.17x0.33) - Tail LG=.358(9.09)

.156 [3.96] Contact Spacing x .200 [5.08] Row Spacing

THIS IS A C.A.D. GENERATED DRAWING DO NOT MAKE MANUAL REVISIONS TO MASTER.

ISSUE NUMBER ORIGINAL 1

## **See Accompanying Pages for:**

- **Contact Bend Details**
- **Mounting Options**

(FROM BTM OF SLOT)

Card Slot Accepts .054 [1.37] to .070 [1.78] Thick P.C. Board

| 307 / 357 Card Edge Connector |
|-------------------------------|
| Part Number: 357-015-427-107  |