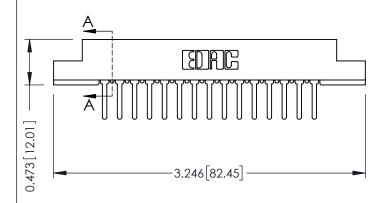

PC Tail .046x.013(1.17x0.33) - Tail LG=.358(9.09)

.156 [3.96] Contact Spacing x .200 [5.08] Row Spacing

THIS IS A C.A.D. GENERATED DRAWING DO NOT MAKE MANUAL REVISIONS TO MASTER.

ISSUE NUMBER ORIGINAL 1

## **See Accompanying Pages for:**

- **Contact Bend Details**
- **Mounting Options**

(FROM BTM OF SLOT)

Card Slot Accepts .054 [1.37] to .070 [1.78] Thick P.C. Board

| 307 / 357 Card Edge Connector |
|-------------------------------|
| Part Number: 357-015-427-107  |