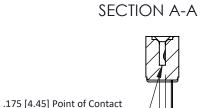

PC Tail .046x.013(1.17x0.33) - Tail LG=.358(9.09)

.156 [3.96] Contact Spacing x .200 [5.08] Row Spacing

THIS IS A C.A.D. GENERATED DRAWING DO NOT MAKE MANUAL REVISIONS TO MASTER.

ISSUE NUMBER ORIGINAL 1

## **See Accompanying Pages for:**

- **Contact Bend Details**
- **Mounting Options**

(FROM BTM OF SLOT)

Card Slot Accepts .054 [1.37] to .070 [1.78] Thick P.C. Board

| 307 / 357 Card Edge Connector |
|-------------------------------|
| Part Number: 357-015-427-107  |