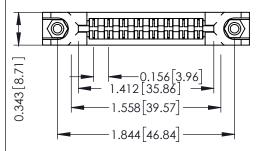

**Mounting Option** In-Line Card Guides **Contact Detail** 

PC Tail .023x.013(0.58x0.33) - Tail LG=.213(5.41) .156 [3.96] Contact Spacing x .200 [5.08] Row Spacing