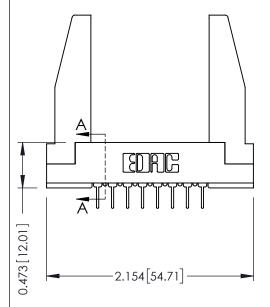

**Mounting Option** In-Line Card Guides **Contact Detail** 

PC Tail .023x.013(0.58x0.33) - Tail LG=.213(5.41) .156 [3.96] Contact Spacing x .200 [5.08] Row Spacing