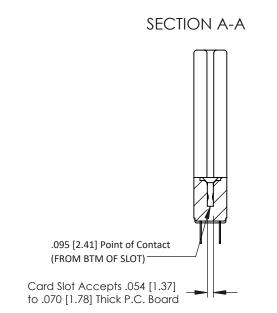

**Mounting Option** In-Line Card Guides **Contact Detail** 

PC Tail .023x.013(0.58x0.33) - Tail LG=.213(5.41) .156 [3.96] Contact Spacing x .200 [5.08] Row Spacing