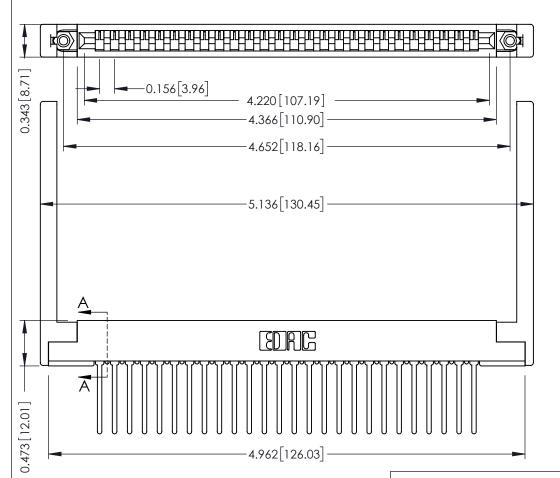

**Mounting Option** .344 (8.74) Offset Card Guides **Contact Detail** 

Wire Wrap .046x.013(1.17x0.33) - Tail LG=.708(17.98) .156 [3.96] Contact Spacing x .200 [5.08] Row Spacing

SECTION A-A

.175 [4.45] Point of Contact (FROM BTM OF SLOT)

Card Slot Accepts .054 [1.37] to .070 [1.78] Thick P.C. Board

**See Accompanying Pages for:** 

- **Contact Bend Details**
- **Mounting Options**

307 / 357 Card Edge Connector Part Number: 357-026-545-168